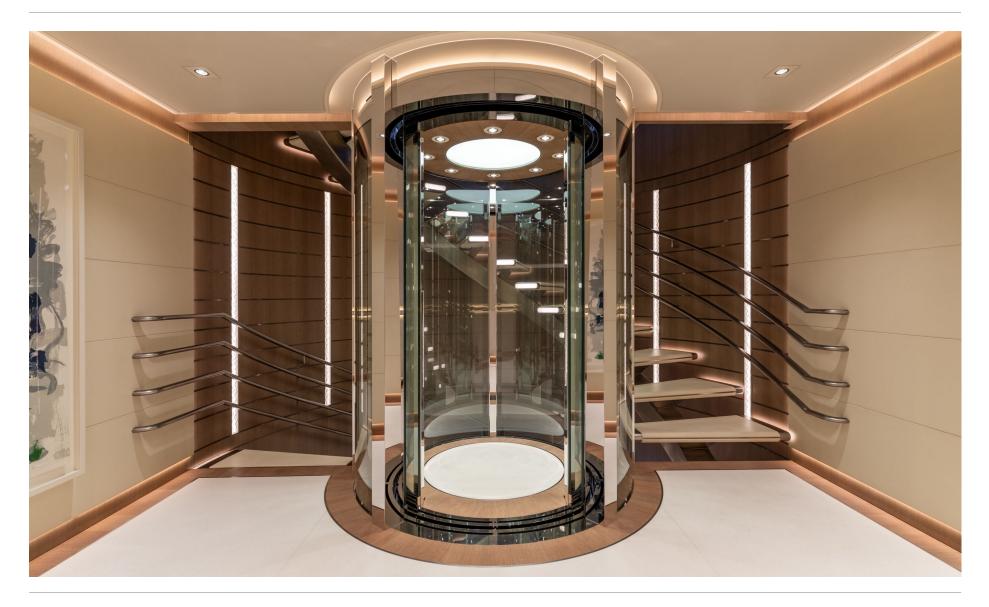

# CLOUD 9 | CHARTER BROCHURE





# MAIN DECK LOUNGE



# MAIN DECK LOUNGE



# HALLWAY



# GUEST CABIN



# BATHROOM



# BRIDGE DECK AFT



# ELEVATOR



# BRIDGE DECK LOUNGE



## OWNER'S CABIN



## OWNER'S OFFICE LOUNGE AND OFFICE





## UPPER DECK LOUNGE



# SUN DECK LOUNGE













## **DECK PLANS**



## **SUN DECK**



### **BRIDGE DECK**

## **DECK PLANS**



### **UPPER DECK**



MAIN DECK



### **LOWER DECK**



### **BOTTOM DECK**



## YACHT SPECIFICATION

#### LENGTH

88.5m (290.3ft)

#### **BUILD**

2015, Oceanco

#### **INTERIOR DESIGNER**

Sinot Exclusive Yacht Design/David Kleinberg Design Ass.

#### **CRUISING SPEED**

13 knots

#### **CREW**

Captain + 27

### **GUESTS & ACCOMMODATION**

Accommodation is provided for 12 guests in 7 cabins:

### Upper deck:

Master's cabin with separate office, sitting room, his and hers bathrooms, his and hers dressing rooms, and direct access to owners private exterior jacuzzi a