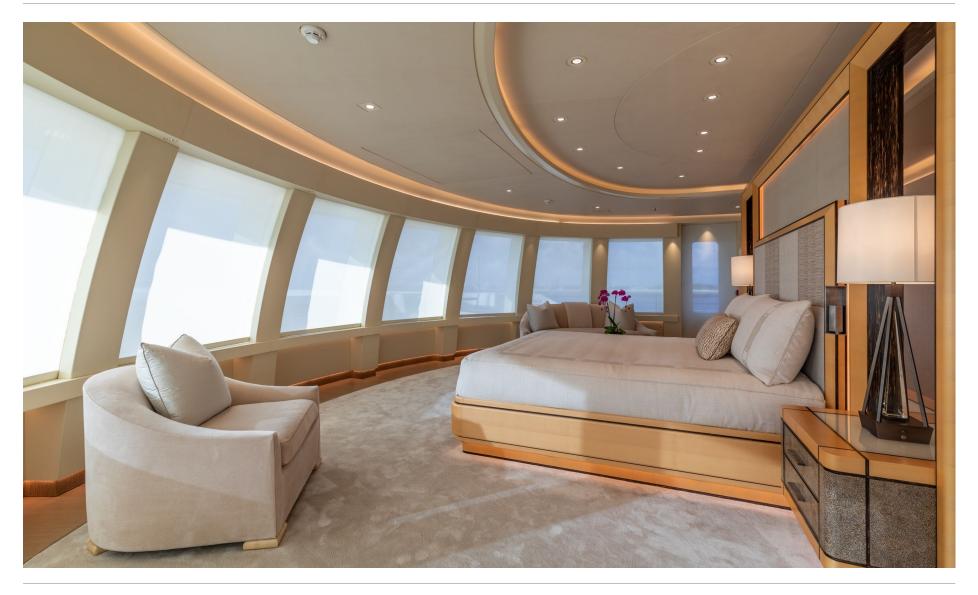

# CLOUD 9 | CHARTER BROCHURE





# MAIN DECK LOUNGE



# MAIN DECK LOUNGE



# HALLWAY



# GUEST CABIN



# BATHROOM



# BRIDGE DECK AFT



# ELEVATOR



# BRIDGE DECK LOUNGE



## OWNER'S CABIN



## OWNER'S OFFICE LOUNGE AND OFFICE





## UPPER DECK LOUNGE



# SUN DECK LOUNGE













## **DECK PLANS**



## **SUN DECK**



### **BRIDGE DECK**

## **DECK PLANS**



### **UPPER DECK**



MAIN DECK



### **LOWER DECK**



### **BOTTOM DECK**



## YACHT SPECIFICATION

#### LENGTH

88.5m (290.3ft)

#### **BUILD**

2015, Oceanco

#### **INTERIOR DESIGNER**

Sinot Exclusive Yacht Design/David Kleinberg Design Ass.

#### **CRUISING SPEED**

13 knots

#### **CREW**

Captain + 27

### **GUESTS & ACCOMMODATION**

Accommodation is provided for 12 guests in 7 cabins:

### Upper deck:

Master's cabin with separate office, sitting room, his and hers bathrooms, his and hers dressing rooms, and direct access to owners private exterior jacuzzi and sitting area

### Main deck:

2 x VIP cab