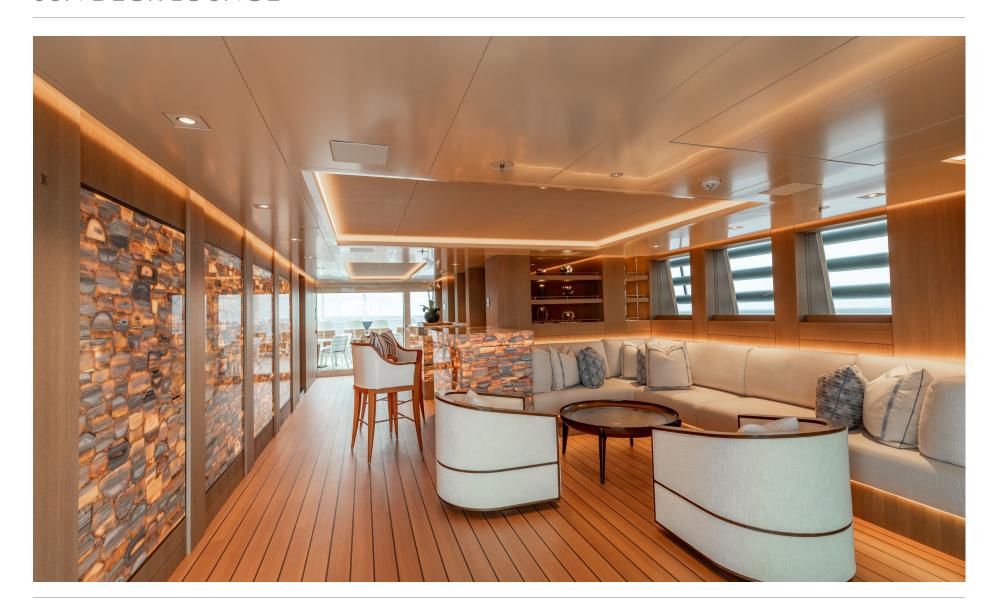

# CLOUD 9 | CHARTER BROCHURE





# MAIN DECK LOUNGE



# MAIN DECK LOUNGE



# HALLWAY



# GUEST CABIN



# BATHROOM



# BRIDGE DECK AFT



# ELEVATOR



# BRIDGE DECK LOUNGE



## OWNER'S CABIN



## OWNER'S OFFICE LOUNGE AND OFFICE





## UPPER DECK LOUNGE



# SUN DECK LOUNGE













## **DECK PLANS**



## **SUN DECK**



### **BRIDGE DECK**

## **DECK PLANS**



### **UPPER DECK**



MAIN DECK



### **LOWER DECK**



### **BOTTOM DECK**



## YACHT SPECIFICATION

#### LENGTH

88.5m (290.3ft)

#### **BUILD**

2015, Oceanco

#### **INTERIOR DESIGNER**

Sinot Exclusive Yacht Design/David Kleinberg Design Ass.

#### **CRUISING SPEED**

13 knots

#### **CREW**

Captain + 27

### **GUESTS & ACCOMMODATION**

Accommodation is provided for 12 guests in 7 cabins:

### Upper deck:

Master's cabin with separate office, sitting room, his and hers bathrooms, his and hers dressing rooms, and direct access to owners private exterior jacuzzi and sitting area

### Main deck:

2 x VIP cabins with en suite 3 x double cabins en suite

1 x twin cabin with en suite

#### **WAT