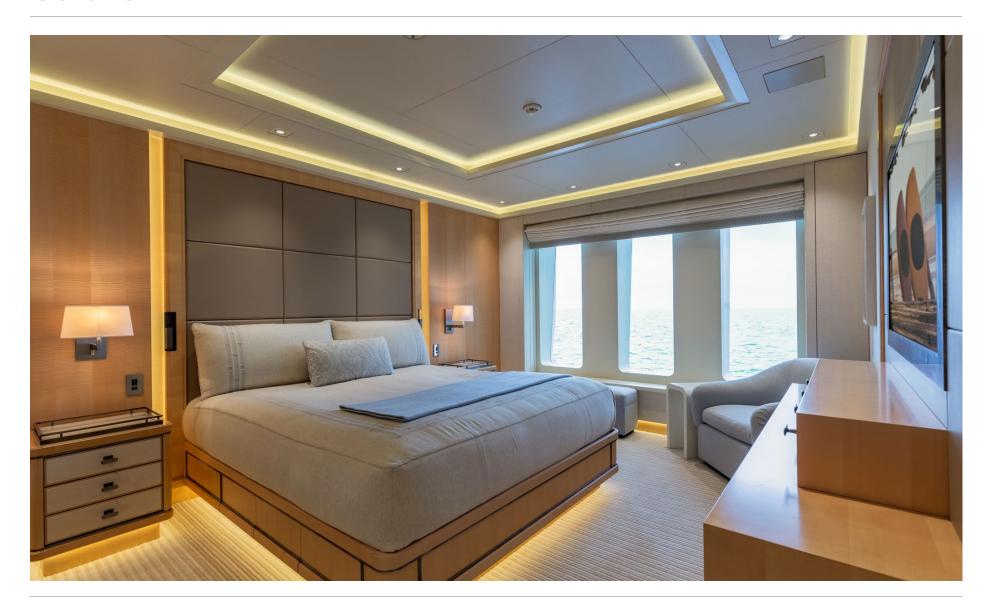

# CLOUD 9 | CHARTER BROCHURE





# MAIN DECK LOUNGE



# MAIN DECK LOUNGE



# HALLWAY



# GUEST CABIN



# BATHROOM



# BRIDGE DECK AFT



# ELEVATOR



# BRIDGE DECK LOUNGE



## OWNER'S CABIN



## OWNER'S OFFICE LOUNGE AND OFFICE





## UPPER DECK LOUNGE



# SUN DECK LOUNGE













## **DECK PLANS**



## **SUN DECK**



### **BRIDGE DECK**

## **DECK PLANS**



### **UPPER DECK**



MAIN DECK



### **LOWER DECK**



### **BOTTOM DECK**



## YACHT SPECIFICATION

#### LENGTH

88.5m (290.3ft)

#### **BUILD**

2015, Oceanco

#### **INTERIOR DESIGNER**

Sinot Exclusive Yacht Design/David Kleinberg Design Ass.

#### **CRUISING SPEED**

13 knots

#### **CREW**

Captain + 27

### **GUESTS & ACCOMMODATION**

Accommodation is provided for 12 guests in 7 cabins:

### Upper deck:

Master's cabin with separate office, sitting room, his and hers bathrooms, his and hers dressing rooms, and d