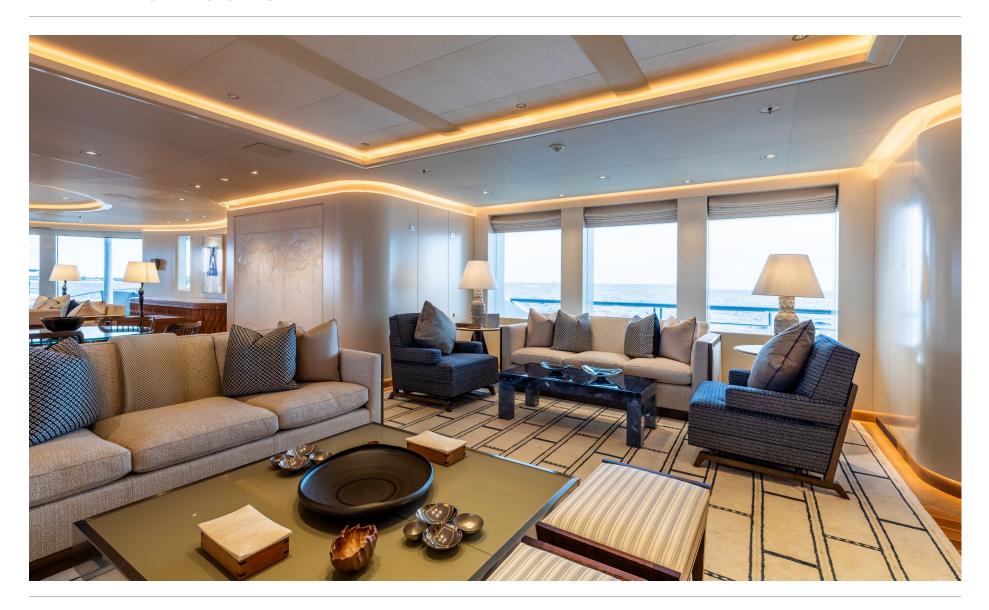

# CLOUD 9 | CHARTER BROCHURE





# MAIN DECK LOUNGE



# MAIN DECK LOUNGE



# HALLWAY



# GUEST CABIN



# BATHROOM



# BRIDGE DECK AFT



# ELEVATOR



# BRIDGE DECK LOUNGE



## OWNER'S CABIN



## OWNER'S OFFICE LOUNGE AND OFFICE





## UPPER DECK LOUNGE



# SUN DECK LOUNGE













## **DECK PLANS**



## **SUN DECK**



### **BRIDGE DECK**

## **DECK PLANS**



### **UPPER DECK**



MAIN DECK



### **LOWER DECK**



### **BOTTOM DECK**



## YACHT SPECIFICATION

#### LENGTH

88.5m (290.3ft)

#### **BUILD**

2015, Oceanco

#### **INTERIOR DESIGNER**

Sinot Exclusive Yacht Design/David Kleinberg Design Ass.

#### **CRUISING SPEED**

13 knots

#### **CREW**

Captain + 27

### **GUESTS & ACCOMMODATION**

Accommodation is provided for 12 guests in 7 cabins:

### Upper deck:

Master's cabin with separate office, sitting room, his an