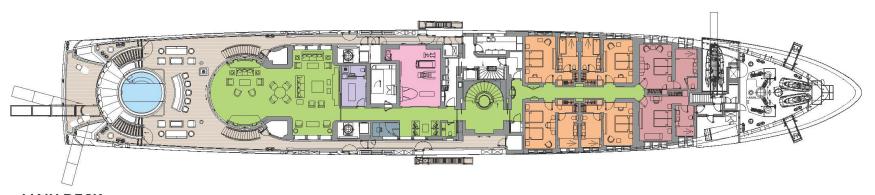

# CLOUD 9 | CHARTER BROCHURE





# MAIN DECK LOUNGE



# MAIN DECK LOUNGE



# HALLWAY



# GUEST CABIN



# BATHROOM



# BRIDGE DECK AFT



# ELEVATOR



# BRIDGE DECK LOUNGE



## OWNER'S CABIN



## OWNER'S OFFICE LOUNGE AND OFFICE





## UPPER DECK LOUNGE



# SUN DECK LOUNGE













## **DECK PLANS**



## **SUN DECK**



### **BRIDGE DECK**

## **DECK PLANS**



### **UPPER DECK**



MAIN DECK



### **LOWER DECK**



### **BOTTOM DECK**



## YACHT SPECIFICATION

#### LENGTH

88.5m (290.3ft)

#### **BUILD**

2015, Oceanco

#### **INTERIOR DESIGNER**

Sinot Exclusive Yacht Design/David Kleinberg Design Ass.

#### **CRUISING SPEED**

13 knots

#### **CREW**

Captain + 27

### **GUESTS & ACCOMMODATION**

Accommodation is provided for 12 guests in 7 cabins:

### Upper deck:

Master's cabin with separate office, sitting room, his and hers bathrooms, his and hers dressing rooms, and direct access to owners private exterior jacuzzi and sitting area

### Main deck:

2 x VIP cabins with en suite 3 x double cabins en suite

1 x twin cabin with en suite

#### **WATERSPORTS & RECREATION**

11.4m (37.4ft) Hodgdon Limo with 2 x Volvo D4's engines, 10.8m (35.4ft) Compass Sport Ten