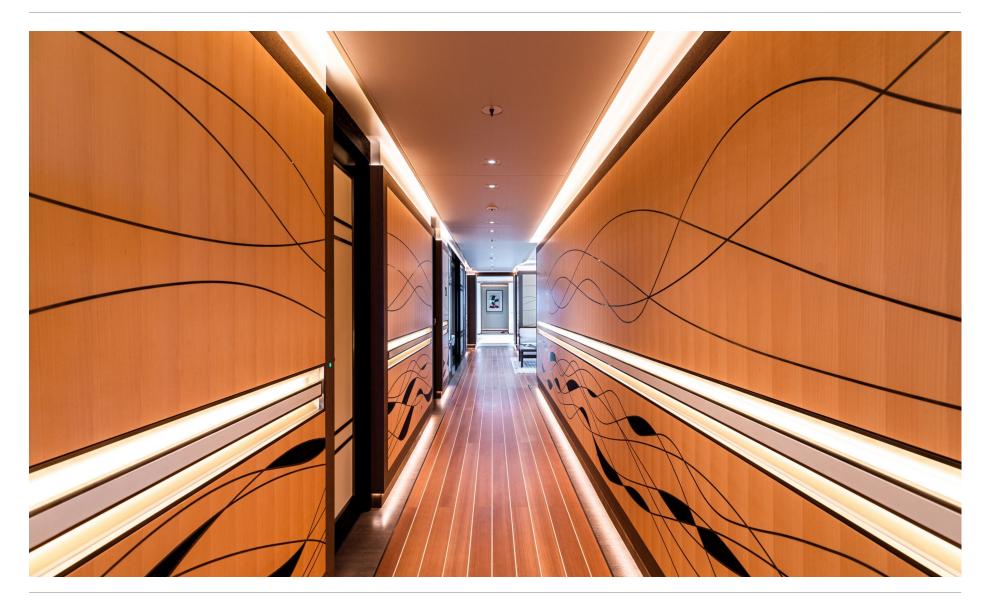

# CLOUD 9 | CHARTER BROCHURE





# MAIN DECK LOUNGE



# MAIN DECK LOUNGE



# HALLWAY



# GUEST CABIN



# BATHROOM



# BRIDGE DECK AFT



# ELEVATOR



# BRIDGE DECK LOUNGE



## OWNER'S CABIN



## OWNER'S OFFICE LOUNGE AND OFFICE





## UPPER DECK LOUNGE



# SUN DECK LOUNGE













## **DECK PLANS**



## **SUN DECK**



### **BRIDGE DECK**

## **DECK PLANS**



### **UPPER DECK**



MAIN DECK



### **LOWER DECK**



### **BOTTOM DECK**



## YACHT SPECIFICATION

#### LENGTH

88.5m (290.3ft)

#### **BUILD**

2015, Oceanco

#### **INTERIOR DESIGNER**

Sinot Exclusive Yacht Design/David Kleinberg Design Ass.

#### **CRUISING SPEED**

13 knots

#### **CREW**

Captain + 27

### **GUESTS & ACCOMMODATION**

Accommodation is provided for 12 guests in 7 cabins:

### Upper deck:

Master's cabin with separate office, sitting room, his and hers bathrooms, his and hers dres