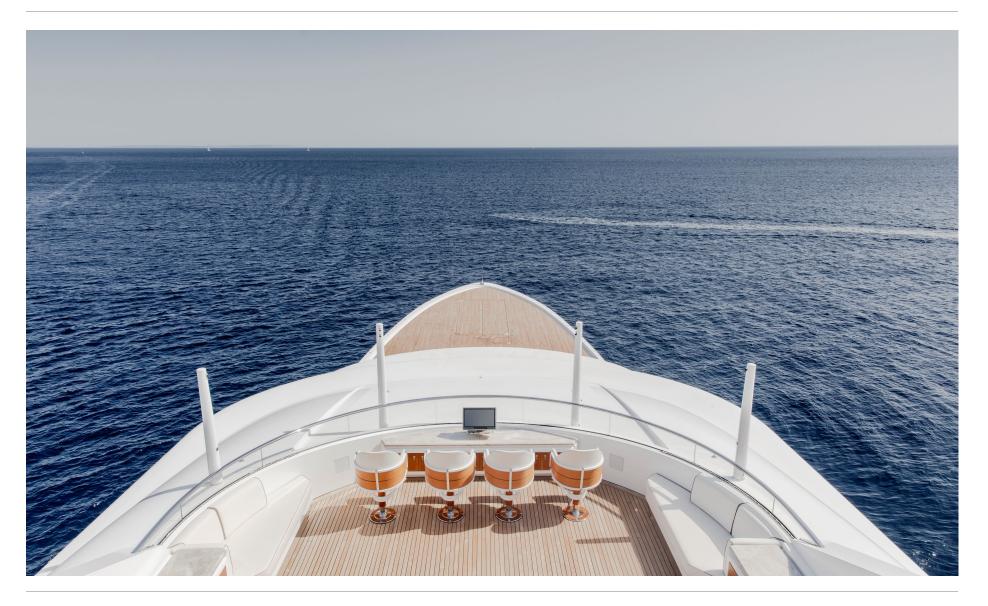

# CLOUD 9 | CHARTER BROCHURE





# MAIN DECK LOUNGE



# MAIN DECK LOUNGE



# HALLWAY



# GUEST CABIN



# BATHROOM



# BRIDGE DECK AFT



# ELEVATOR



# BRIDGE DECK LOUNGE



## OWNER'S CABIN



## OWNER'S OFFICE LOUNGE AND OFFICE





## UPPER DECK LOUNGE



# SUN DECK LOUNGE













## **DECK PLANS**



## **SUN DECK**



### **BRIDGE DECK**

## **DECK PLANS**



### **UPPER DECK**



MAIN DECK



### **LOWER DECK**



### **BOTTOM DECK**



## YACHT SPECIFICATION

#### LENGTH

88.5m (290.3ft)

#### **BUILD**

2015, Oceanco

#### **INTERIOR DESIGNER**

Sinot Exclusive Yacht Design/David Kleinberg Design Ass.

#### **CRUISING SPEED**

13 knots

#### **CREW**

Captain + 27

### **GUESTS & ACCOMMODATION**

Accommodation is provided for 12 guests in 7 cabins:

### Upper deck:

Master's cabin with separate office, sitting room, his and hers bathrooms, his and hers dressing rooms, and direct access to owners private exterior jacuzzi and sitting area

### Main deck:

2 x VIP cabins with en suite 3 x double cabins en suite

1 x twin cabin with en suite

#### **WATERSP