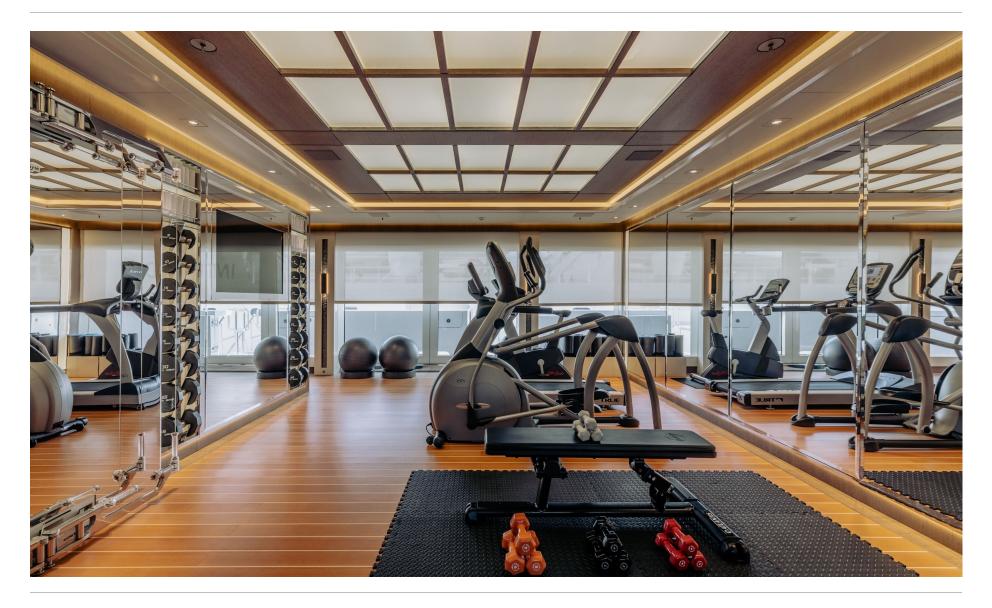

#### **SPECIAL FEATURES**

- First time offered as a charter vessel
- Owner's deck with incredible volume separate office, lounging area, his and hers bathrooms, his and hers dressing rooms, and direct access to owners private exterior jacuzzi and lounging area
- 17.4m3 main deck pool and two jacuzzi
- Fully equipped gym, massage room, hair and beauty lounge
- Glass elevator servicing main deck to sun deck
- Incredibly flexible outdoor space on all decks for lounging, dining, sunbathing, entertaining...
- Zero speed stabilisers to reduce any rolling motion while at anchor