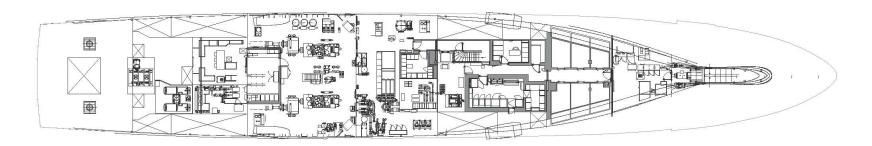

# CLOUD 9 | CHARTER BROCHURE





# MAIN DECK LOUNGE



# MAIN DECK LOUNGE



# HALLWAY



# GUEST CABIN



# BATHROOM



# BRIDGE DECK AFT



# ELEVATOR



# BRIDGE DECK LOUNGE



## OWNER'S CABIN



## OWNER'S OFFICE LOUNGE AND OFFICE





## UPPER DECK LOUNGE



# SUN DECK LOUNGE













## **DECK PLANS**



## **SUN DECK**



### **BRIDGE DECK**

## **DECK PLANS**



### **UPPER DECK**



MAIN DECK



### **LOWER DECK**



### **BOTTOM DECK**



## YACHT SPECIFICATION

#### LENGTH

88.5m (290.3ft)

#### **BUILD**

2015, Oceanco

#### **INTERIOR DESIGNER**

Sinot Exclusive Yacht Design/David Kleinberg Design Ass.

#### **CRUISING SPEED**

13 knots

#### **CREW**

Captain + 27

### **GUESTS & ACCOMMODATION**

Accommodation is provided for 12 guests in 7 cabins:

### Upper deck:

Master's cabin with separate office, sitting room, his and hers bathrooms, his and hers dressing rooms, and direct access to owners private exterior jacuzzi and sitting area

### Main deck:

2 x VIP cabins with en suite 3 x double cabins en suite

1 x twin cabin with en suite

#### **WATERSPORTS & RECREATION**

11.4m (37.4ft) Hodgdon Limo with 2 x Volvo D4's engines, 10.8m (35.4ft) Compass Sport Tender with 2 x Volvo D4's engines, 8m