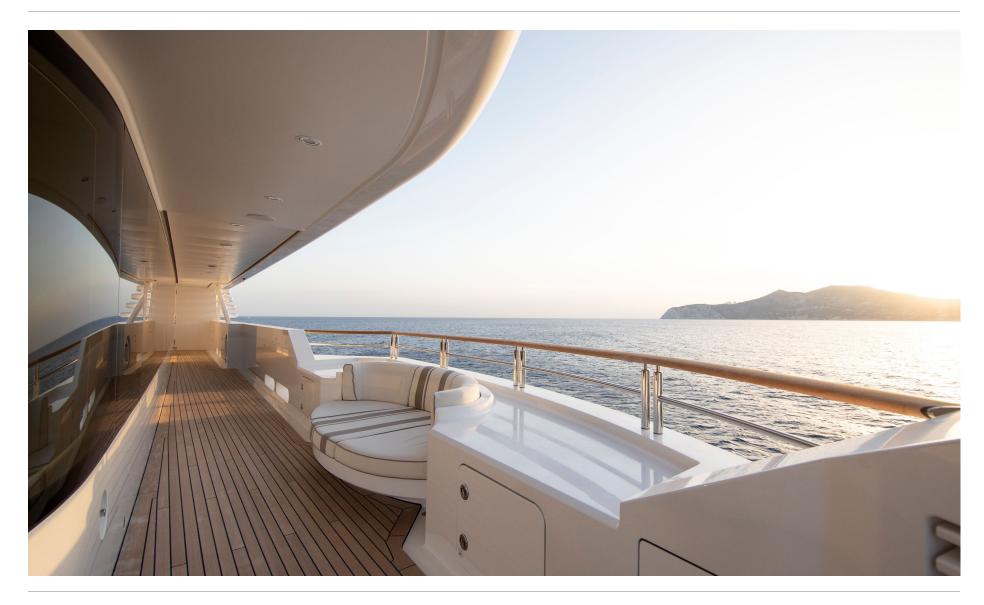

# CLOUD 9 | CHARTER BROCHURE





# MAIN DECK LOUNGE



# MAIN DECK LOUNGE



# HALLWAY



# GUEST CABIN



# BATHROOM



# BRIDGE DECK AFT



# ELEVATOR



# BRIDGE DECK LOUNGE



## OWNER'S CABIN



## OWNER'S OFFICE LOUNGE AND OFFICE





## UPPER DECK LOUNGE



# SUN DECK LOUNGE













## **DECK PLANS**



## **SUN DECK**



### **BRIDGE DECK**

## **DECK PLANS**



### **UPPER DECK**



MAIN DECK



### **LOWER DECK**



### **BOTTOM DECK**



## YACHT SPECIFICATION

#### LENGTH

88.5m (290.3ft)

#### **BUILD**

2015, Oceanco

#### **INTERIOR DESIGNER**

Sinot Exclusive Yacht Design/David Kleinberg Design Ass.

#### **CRUISING SPEED**

13 knots

#### **CREW**

Captain + 27

### **GUESTS & ACCOMMODATION**

Accommodation is provided for 12 guests in 7 cabins:

### Upper deck:

Master's cabin with separate office, sitting room, his and hers bathrooms, his and hers dressing rooms, and direct access to owners private exterior jacuzzi and sitting area

### Main deck:

2 x VIP cabins with en suite 3 x double cabins en suite

1 x twin cabin with en suite

#### **WATERSPOR