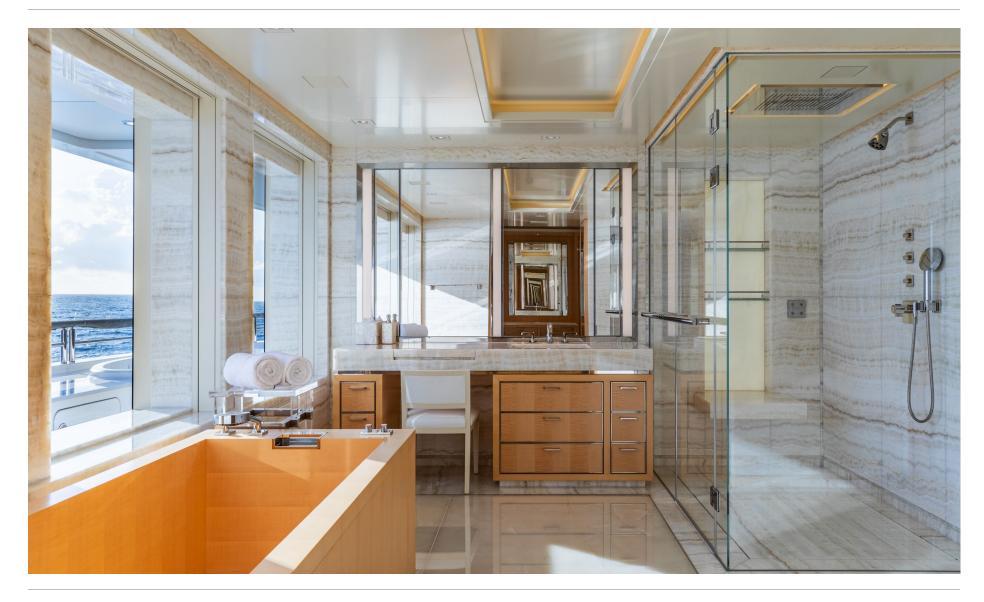

# CLOUD 9 | CHARTER BROCHURE





# MAIN DECK LOUNGE



# MAIN DECK LOUNGE



# HALLWAY



# GUEST CABIN



# BATHROOM



# BRIDGE DECK AFT



# ELEVATOR



# BRIDGE DECK LOUNGE



## OWNER'S CABIN



## OWNER'S OFFICE LOUNGE AND OFFICE





## UPPER DECK LOUNGE



# SUN DECK LOUNGE













## **DECK PLANS**



## **SUN DECK**



### **BRIDGE DECK**

## **DECK PLANS**



### **UPPER DECK**



MAIN DECK



### **LOWER DECK**



### **BOTTOM DECK**



## YACHT SPECIFICATION

#### LENGTH

88.5m (290.3ft)

#### **BUILD**

2015, Oceanco

#### **INTERIOR DESIGNER**

Sinot Exclusive Yacht Design/David Kleinberg Design Ass.

#### **CRUISING SPEED**

13 knots

#### **CREW**

Captain + 27

### **GUESTS & ACCOMMODATION**

Accommodation is provided for 12 guests in 7 cabins:

### Upper deck:

Master's cabin with separate office, sitting room, his and hers bathrooms, his and hers dressing rooms, and direct access t