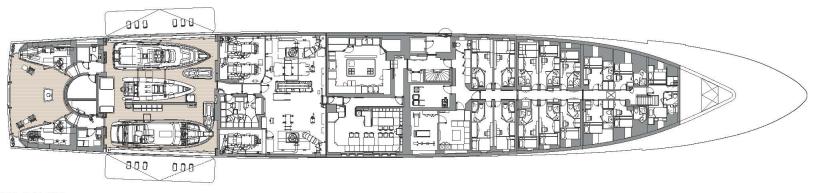

# CLOUD 9 | CHARTER BROCHURE





# MAIN DECK LOUNGE



# MAIN DECK LOUNGE



# HALLWAY



# GUEST CABIN



# BATHROOM



# BRIDGE DECK AFT



# ELEVATOR



# BRIDGE DECK LOUNGE



## OWNER'S CABIN



## OWNER'S OFFICE LOUNGE AND OFFICE





## UPPER DECK LOUNGE



# SUN DECK LOUNGE













## **DECK PLANS**



## **SUN DECK**



### **BRIDGE DECK**

## **DECK PLANS**



### **UPPER DECK**



MAIN DECK



### **LOWER DECK**



### **BOTTOM DECK**



## YACHT SPECIFICATION

#### LENGTH

88.5m (290.3ft)

#### **BUILD**

2015, Oceanco

#### **INTERIOR DESIGNER**

Sinot Exclusive Yacht Design/David Kleinberg Design Ass.

#### **CRUISING SPEED**

13 knots

#### **CREW**

Captain + 27

### **GUESTS & ACCOMMODATION**

Accommodation is provided for 12 guests in 7 cabins:

### Upper deck:

Master's cabin with separate office, sitting room, his and hers bathrooms, his and hers dressing rooms, and direct access to owners private exterior jacuzzi and sitting area

### Main deck:

2 x VIP cabins with en suite 3 x double cabins en suite

1 x twin cabin with en suite

#### **WATERSPORTS & RECREATION**

11.4m (37.4ft) Hodgdon Limo with 2 x Volvo D4's engines, 10.8m (35.4ft) Compass Sport Tender with 2 x