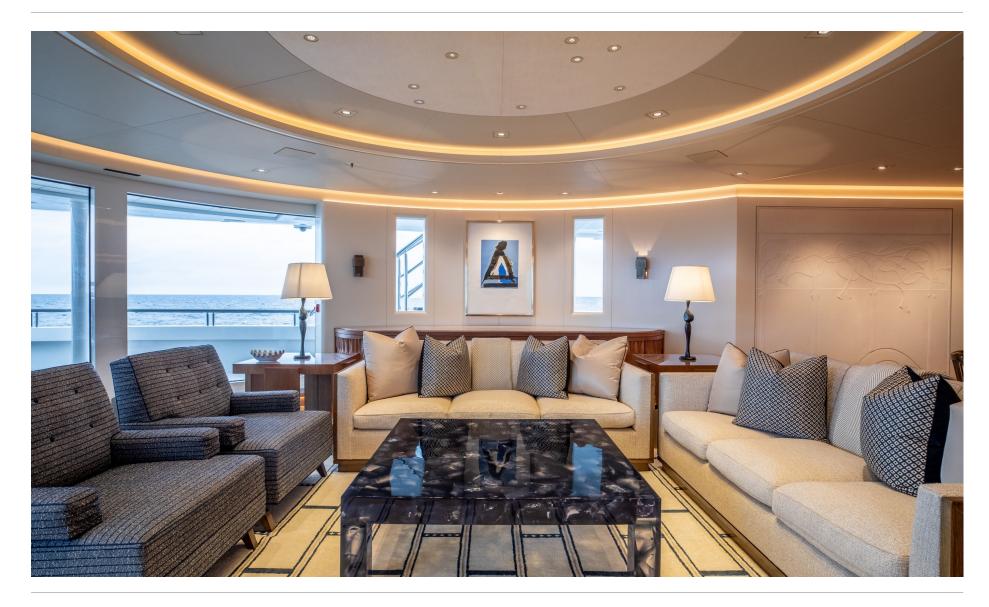

# CLOUD 9 | CHARTER BROCHURE





# MAIN DECK LOUNGE



# MAIN DECK LOUNGE



# HALLWAY



# GUEST CABIN



# BATHROOM



# BRIDGE DECK AFT



# ELEVATOR



# BRIDGE DECK LOUNGE



## OWNER'S CABIN



## OWNER'S OFFICE LOUNGE AND OFFICE





## UPPER DECK LOUNGE



# SUN DECK LOUNGE













## **DECK PLANS**



## **SUN DECK**



### **BRIDGE DECK**

## **DECK PLANS**



### **UPPER DECK**



MAIN DECK



### **LOWER DECK**



### **BOTTOM DECK**



## YACHT SPECIFICATION

#### LENGTH

88.5m (290.3ft)

#### **BUILD**

2015, Oceanco

#### **INTERIOR DESIGNER**

Sinot Exclusive Yacht Design/David Kleinberg Design Ass.

#### **CRUISING SPEED**

13 knots

#### **CREW**

Captain + 27

### **GUESTS & ACCOMMODATION**

Accommodation is provided for 12 guests in 7 cabins:

### Upper deck:

Master's cabin with separate office, sitting room, his and hers bathrooms, his