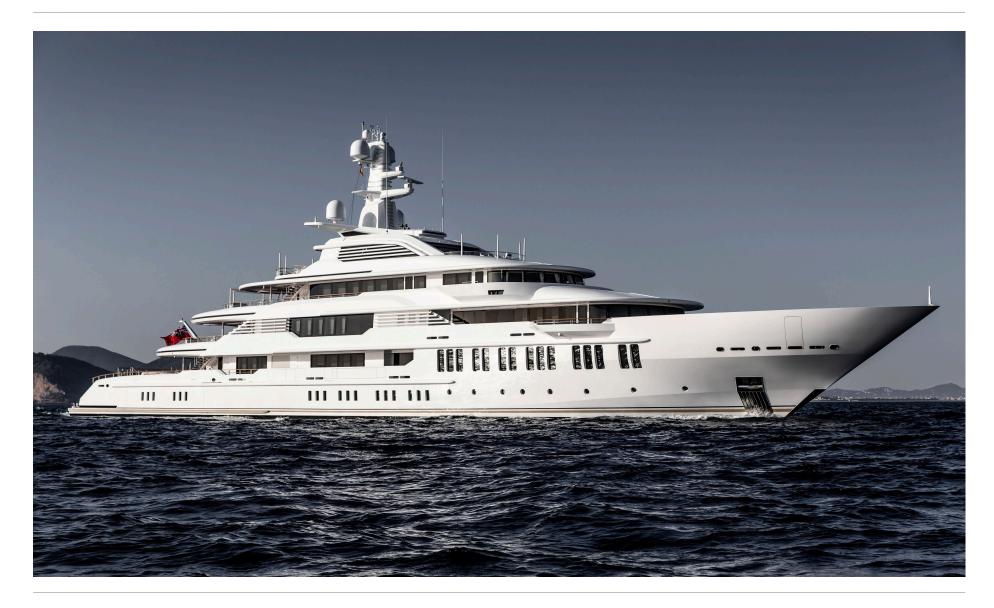

# CLOUD 9 | CHARTER BROCHURE





# MAIN DECK LOUNGE



# MAIN DECK LOUNGE



# HALLWAY



# GUEST CABIN



# BATHROOM



# BRIDGE DECK AFT



# ELEVATOR



# BRIDGE DECK LOUNGE



## OWNER'S CABIN



## OWNER'S OFFICE LOUNGE AND OFFICE





## UPPER DECK LOUNGE



# SUN DECK LOUNGE













## **DECK PLANS**



## **SUN DECK**



### **BRIDGE DECK**

## **DECK PLANS**



### **UPPER DECK**



MAIN DECK



### **LOWER DECK**



### **BOTTOM DECK**



## YACHT SPECIFICATION

#### LENGTH

88.5m (290.3ft)

#### **BUILD**

2015, Oceanco

#### **INTERIOR DESIGNER**

Sinot Exclusive Yacht Design/David Kleinberg Design Ass.

#### **CRUISING SPEED**

13 knots

#### **CREW**

Captain + 27

### **GUESTS & ACCOMMODATION**

Accommodation is provided for 12 guests in 7 cabins:

### Upper deck:

Master's cabin with separate office