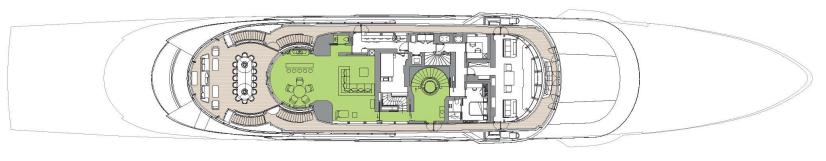

# CLOUD 9 | CHARTER BROCHURE





# MAIN DECK LOUNGE



# MAIN DECK LOUNGE



# HALLWAY



# GUEST CABIN



# BATHROOM



# BRIDGE DECK AFT



# ELEVATOR



# BRIDGE DECK LOUNGE



## OWNER'S CABIN



## OWNER'S OFFICE LOUNGE AND OFFICE





## UPPER DECK LOUNGE



# SUN DECK LOUNGE













## **DECK PLANS**



## **SUN DECK**



### **BRIDGE DECK**

## **DECK PLANS**



### **UPPER DECK**



MAIN DECK



### **LOWER DECK**



### **BOTTOM DECK**



## YACHT SPECIFICATION

#### LENGTH

88.5m (290.3ft)

#### **BUILD**

2015, Oceanco

#### **INTERIOR DESIGNER**

Sinot Exclusive Yacht Design/David Kleinberg Design Ass.

#### **CRUISING SPEED**

13 knots

#### **CREW**

Captain + 27

### **GUESTS & ACCOMMODATION**

Accommodation is provided for 12 guests in 7 cabins:

### Upper deck:

Master's cabin with separate office, sitting room, his and hers bathrooms, his and hers dressing rooms, and direct access to owners private exterior jacuzzi and sitting area

### Main deck:

2 x VIP cabins with en suite 3 x double cabins en suite

1 x twin cabin with en suite

#### **WATERSPORTS & RECREATION**

11.4m (37.4ft) Hodgdon Li