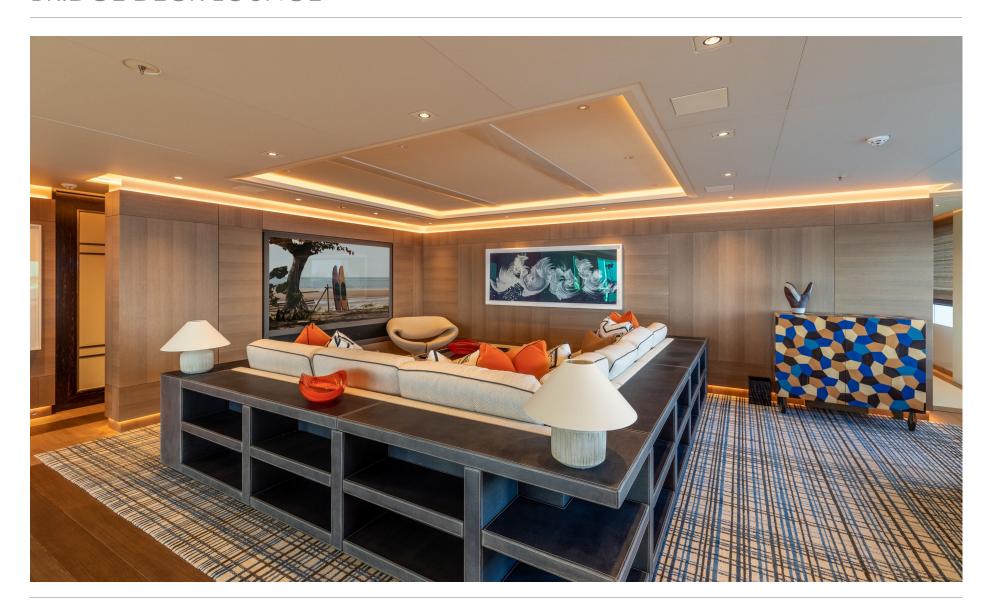

# CLOUD 9 | CHARTER BROCHURE





# MAIN DECK LOUNGE



# MAIN DECK LOUNGE



# HALLWAY



# GUEST CABIN



# BATHROOM



# BRIDGE DECK AFT



# ELEVATOR



# BRIDGE DECK LOUNGE



## OWNER'S CABIN



## OWNER'S OFFICE LOUNGE AND OFFICE





## UPPER DECK LOUNGE



# SUN DECK LOUNGE













## **DECK PLANS**



## **SUN DECK**



### **BRIDGE DECK**

## **DECK PLANS**



### **UPPER DECK**



MAIN DECK



### **LOWER DECK**



### **BOTTOM DECK**



## YACHT SPECIFICATION

#### LENGTH

88.5m (290.3ft)

#### **BUILD**

2015, Oceanco

#### **INTERIOR DESIGNER**

Sinot Exclusive Yacht Design/David Kleinberg Design Ass.

#### **CRUISING SPEED**

13 knots

#### **CREW**

Captain + 27

### **GUESTS & ACCOMMODATION**

Accommodation is provided for 12 guests in 7 cabins:

### Upper deck:

Master's cabin with separate office, sitting room, his and hers bathrooms, his and hers dressing rooms, and direct access to owners private exterior jacuzzi and sitting area

### Mai