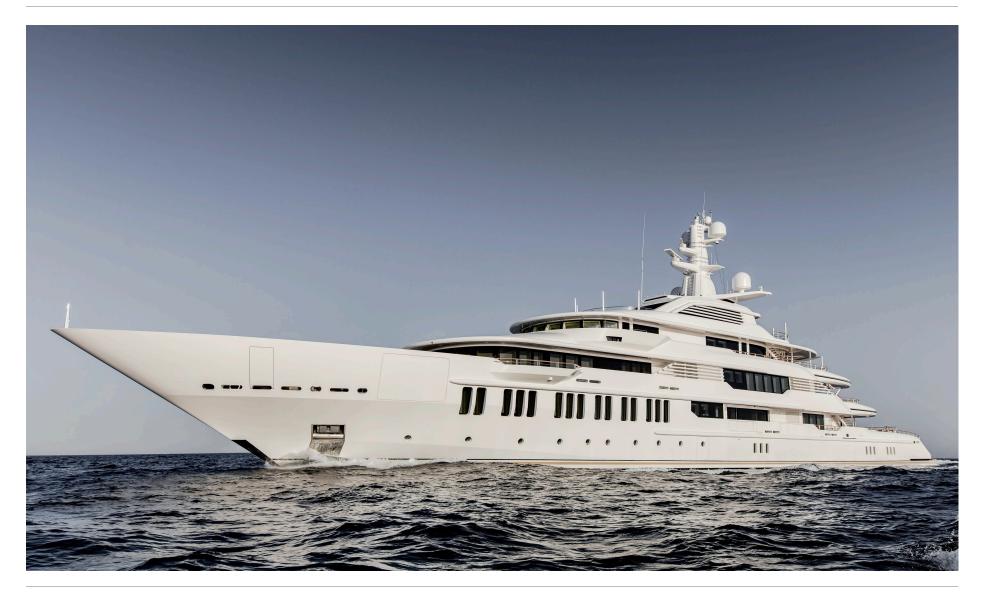

# CLOUD 9 | CHARTER BROCHURE





# MAIN DECK LOUNGE



# MAIN DECK LOUNGE



# HALLWAY



# GUEST CABIN



# BATHROOM



# BRIDGE DECK AFT



# ELEVATOR



# BRIDGE DECK LOUNGE



## OWNER'S CABIN



## OWNER'S OFFICE LOUNGE AND OFFICE





## UPPER DECK LOUNGE



# SUN DECK LOUNGE













## **DECK PLANS**



## **SUN DECK**



### **BRIDGE DECK**

## **DECK PLANS**



### **UPPER DECK**



MAIN DECK



### **LOWER DECK**



### **BOTTOM DECK**



## YACHT SPECIFICATION

#### LENGTH

88.5m (290.3ft)

#### **BUILD**

2015, Oceanco

#### **INTERIOR DESIGNER**

Sinot Exclusive Yacht Design/David Kleinberg Design Ass.

#### **CRUISING SPEED**

13 knots

#### **CREW**

Captain + 27

### **GUESTS & ACCOMMODATION**

Accommodation is provided for 12 guests in 7 cabins:

### Upper deck:

Master's cabin with separate office, sitting room, his and hers bathrooms, his and hers dressing rooms, and direct access to owners private exterior jacuzzi and sitting area

### Main deck:

2 x VIP cabins with en suite 3 x double cabins en suite

1 x twin cabin with en suite

#### **WATERSPORTS