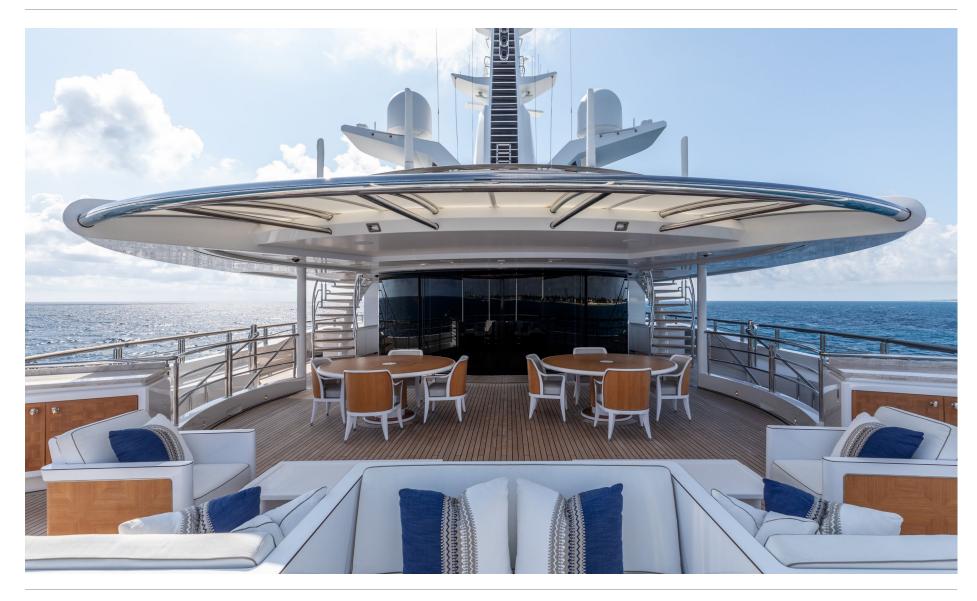

# CLOUD 9 | CHARTER BROCHURE





# MAIN DECK LOUNGE



# MAIN DECK LOUNGE



# HALLWAY



# GUEST CABIN



# BATHROOM



# BRIDGE DECK AFT



# ELEVATOR



# BRIDGE DECK LOUNGE



## OWNER'S CABIN



## OWNER'S OFFICE LOUNGE AND OFFICE





## UPPER DECK LOUNGE



# SUN DECK LOUNGE













## **DECK PLANS**



## **SUN DECK**



### **BRIDGE DECK**

## **DECK PLANS**



### **UPPER DECK**



MAIN DECK



### **LOWER DECK**



### **BOTTOM DECK**



## YACHT SPECIFICATION

#### LENGTH

88.5m (290.3ft)

#### **BUILD**

2015, Oceanco

#### **INTERIOR DESIGNER**

Sinot Exclusive Yacht Design/David Kleinberg Design Ass.

#### **CRUISING SPEED**

13 knots

#### **CREW**

Captain + 27

### **GUESTS & ACCOMMODATION**

Accommodation is provided for 12 guests in 7 cabins:

### Upper deck:

Master's cabin with separate office, sitting room, his and hers bathrooms, his and hers dressing rooms, and direct access to owners private exte