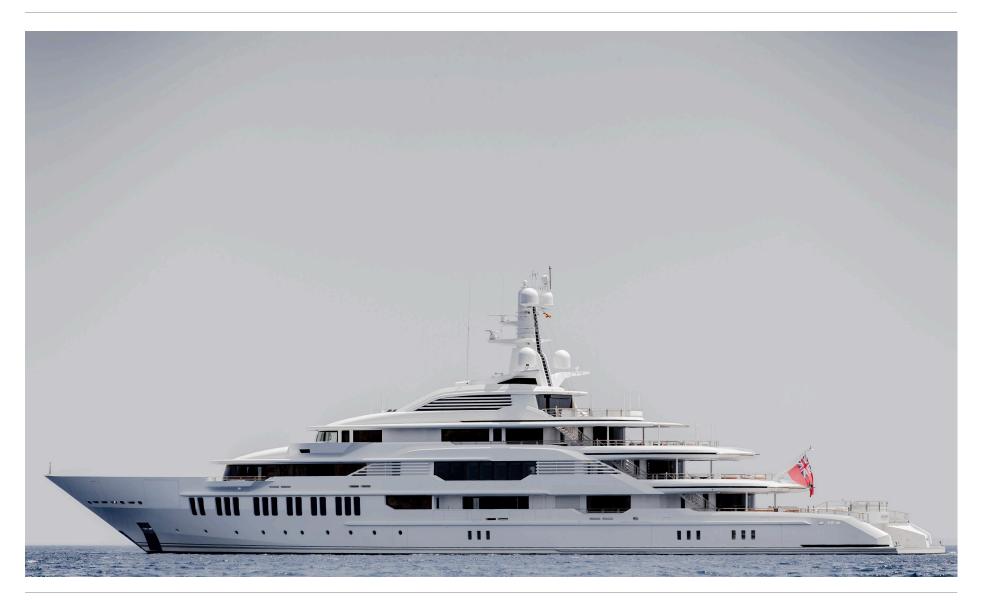

## YACHT SPECIFICATION

#### LENGTH

88.5m (290.3ft)

#### **BUILD**

2015, Oceanco