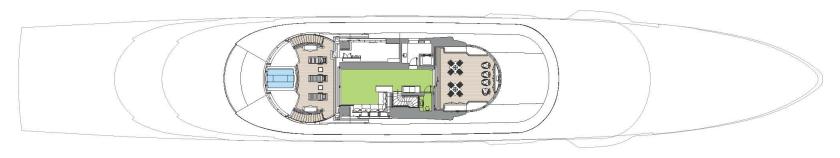

# CLOUD 9 | CHARTER BROCHURE





# MAIN DECK LOUNGE



# MAIN DECK LOUNGE



# HALLWAY



# GUEST CABIN



# BATHROOM



# BRIDGE DECK AFT



# ELEVATOR



# BRIDGE DECK LOUNGE



## OWNER'S CABIN



## OWNER'S OFFICE LOUNGE AND OFFICE





## UPPER DECK LOUNGE



# SUN DECK LOUNGE













## **DECK PLANS**



## **SUN DECK**



### **BRIDGE DECK**

## **DECK PLANS**



### **UPPER DECK**



MAIN DECK



### **LOWER DECK**



### **BOTTOM DECK**



## YACHT SPECIFICATION

#### LENGTH

88.5m (290.3ft)

#### **BUILD**

2015, Oceanco

#### **INTERIOR DESIGNER**

Sinot Exclusive Yacht Design/David Kleinberg Design Ass.

#### **CRUISING SPEED**

13 knots

#### **CREW**

Captain + 27

### **GUESTS & ACCOMMODATION**

Accommodation is provided for 12 guests in 7 cabins:

### Upper deck:

Master's cabin with separate office, sitting room, his and hers bathrooms, his and hers dressing rooms, and direct access to owners private exterior jacuzzi and sitting area

### Main deck:

2 x VIP cabins with en suite 3 x double cabins en suite

1 x twin cabin with en suite

#### **WATERSPORTS & RECREATION**

11.4m