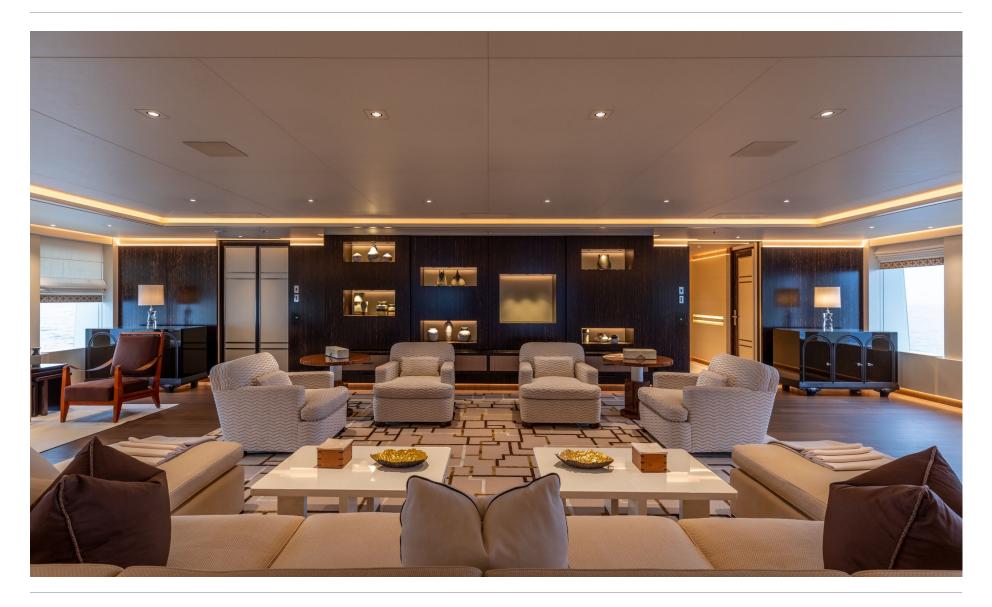

# CLOUD 9 | CHARTER BROCHURE





# MAIN DECK LOUNGE



# MAIN DECK LOUNGE



# HALLWAY



# GUEST CABIN



# BATHROOM



# BRIDGE DECK AFT



# ELEVATOR



# BRIDGE DECK LOUNGE



## OWNER'S CABIN



## OWNER'S OFFICE LOUNGE AND OFFICE





## UPPER DECK LOUNGE



# SUN DECK LOUNGE













## **DECK PLANS**



## **SUN DECK**



### **BRIDGE DECK**

## **DECK PLANS**



### **UPPER DECK**



MAIN DECK



### **LOWER DECK**



### **BOTTOM DECK**



## YACHT SPECIFICATION

#### LENGTH

88.5m (290.3ft)

#### **BUILD**

2015, Oceanco

#### **INTERIOR DESIGNER**

Sinot Exclusive Yacht Design/David Kleinberg Design Ass.

#### **CRUISING SPEED**

13 knots

#### **CREW**

Captain + 27

### **GUESTS & ACCOMMODATION**

Accommodation is provided for 12 guests in 7 cabins:

### Upper deck:

Master's cabin with separate office, sitting room, his and hers bathrooms, his and hers dressing rooms, and direct access to owners private exterior jacuzzi and sitting area

### Main deck:

2 x VIP cabins with en suite 3 x double cabins en suite

1 x twin cabin with