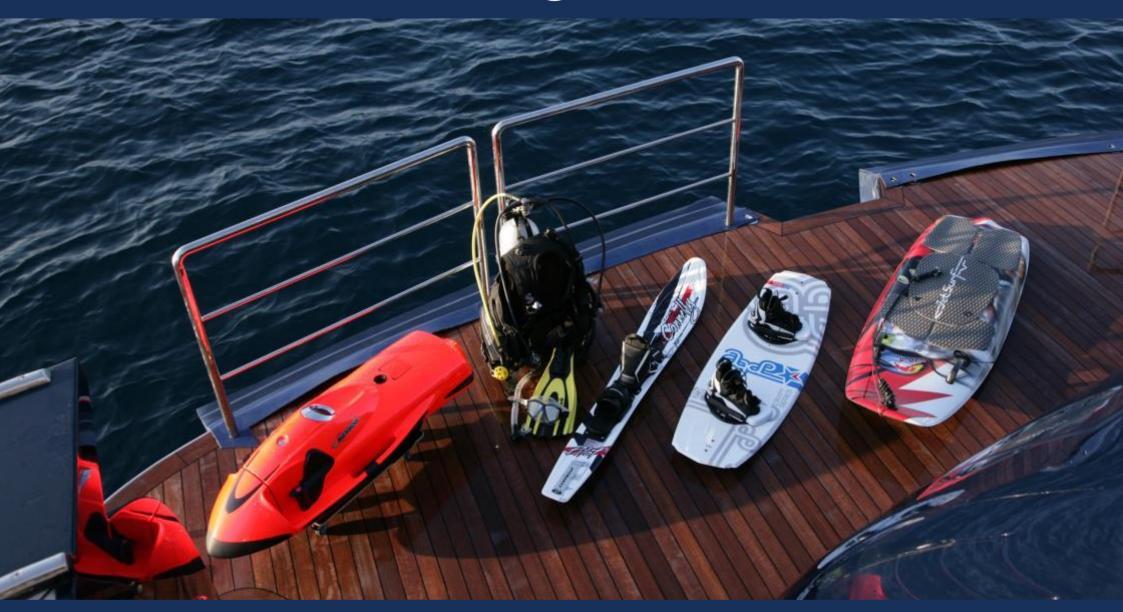

Sun Deck

Upper Deck

Main Deck

Inflatable Toys

Main Salon

**Dining Room** 

**Upper Salon** 

**Upper Salon** 

Class / MCA: Lloyds, MCA Compliant

Wifi: Throughout

Tenders: RIB Tender – 6.5m BSC66 (10 passengers)

Toys: 2 x Sea Doo Jet ski RXT 260 RS

1 x Sea Doo Jet ski GTX 260 Limited

2 x Seabob

Towable Raft – Airhead Transformer (3 person)