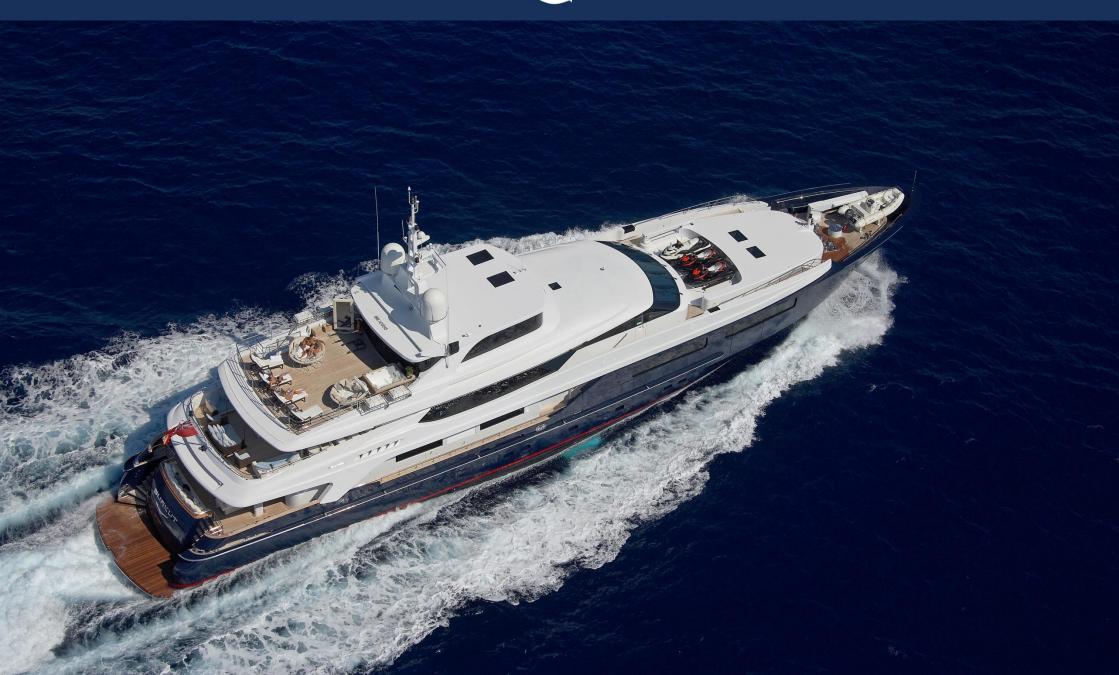

Interior Design: Francesco Pazskowski

LOA: 54.0m

Beam: 10.2m

Draft: 3.2m

Guests: 10 guests in 3 double and 2 twin cabins

Cruising Speed: 13 knots

Consumption: 510 Lph

Flag: Cayman Islands

Class / MCA: Lloyds, MCA Compliant

Wifi: Throughout

Tenders: RIB Tender – 6.5m BSC66 (10 passengers)

Toys: 2 x Sea Doo Jet ski RXT 260 RS

1 x Sea Doo Jet ski GTX 260 Limited

2 x Seabob

Towable Raft – Airhead Transformer (3 person)