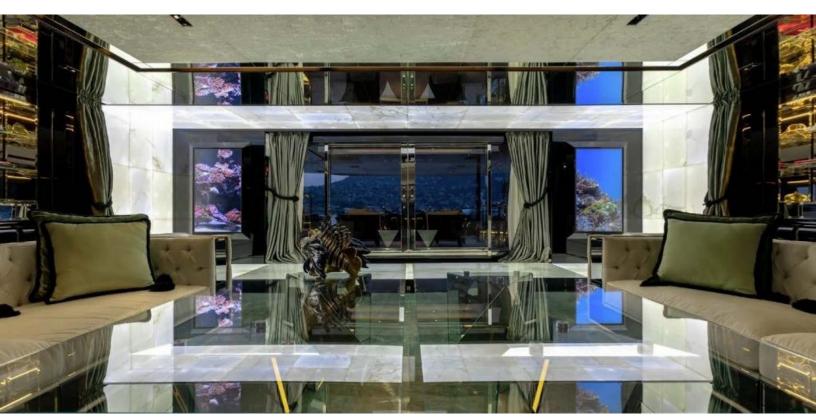

#### **ABOUT SARASTAR**

The SARASTAR yacht brochure reveals a vessel of distinction, where careful thought was placed into every detail on board. With an LOA of 197.5ft / 60.2m, the interior design is by Luca Dini Design, with exterior styling by Mondo Marine. The SARASTAR yacht accommodates 12 guests in 6 staterooms, which are each appointed with the best in comfort and entertainment. Explore this top of the line yacht, built by luxury yacht builder Mondo Marine, where meticulous work and creativity come together to create a floating sanctuary. Located in: Monaco, SARASTAR beckons all who seek the best in luxury travel.