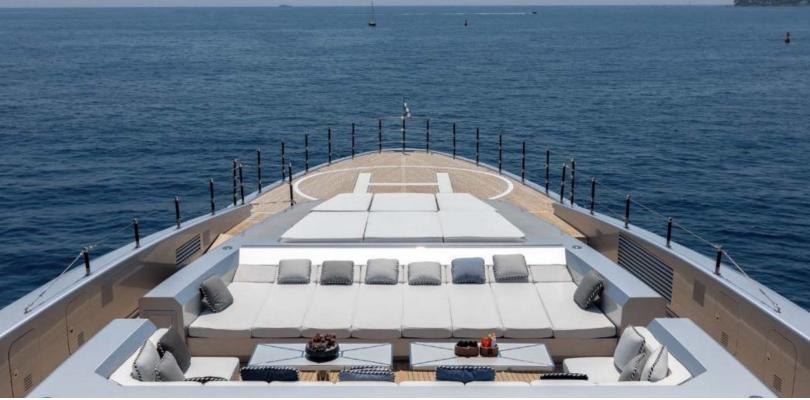

#### **ABOUT SARASTAR**

The SARASTAR yacht brochure reveals a vessel of distinction, where careful thought was placed into every detail on board. With an LOA of 197.5ft / 60.2m, the interior design is by Luca Dini Design, with exterior styling by Mondo Marine. The SARASTAR yacht accommodates 12 guests in 6 staterooms, which are each appointed with the best in comfort and entertainment. Explore this top of the line yacht, built by luxury yacht builder Mondo Marine, where meticulous work and creativity come together to create a floating sanctuary. Located in: Monaco, SARASTAR beckons all who seek the best in luxury travel.