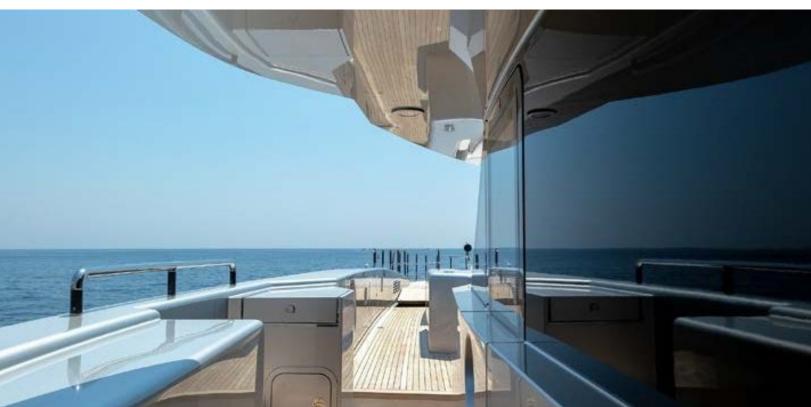

#### **ABOUT SARASTAR**

The SARASTAR yacht brochure reveals a vessel of distinction, where careful thought was placed into every detail on board. With an LOA of 197.5ft / 60.2m, the interior design is by Luca Dini Design, with exterior styling by Mondo Marine. The SARASTAR yacht accommodates 12 guests in 6 staterooms, which are each appointed with the best in comfort and entertainment. Explore this top of the line yacht, built by luxury yacht builder Mondo Marine, where meticulous work and creativity come together to create a floating sanctuary. Located in: Monaco, SARASTAR beckons all who seek the best in luxury travel.