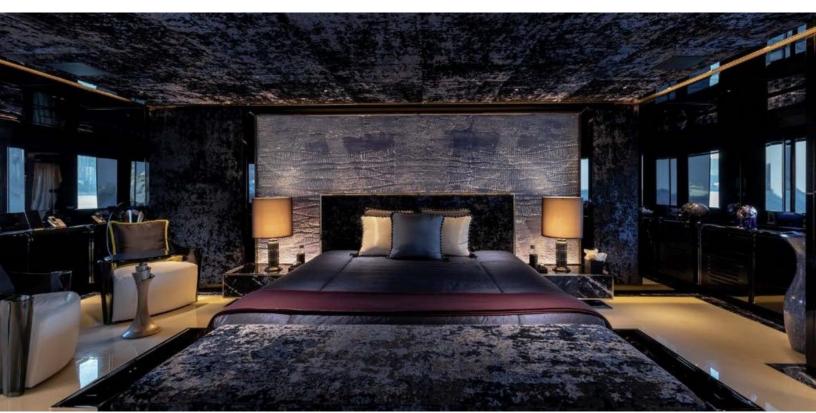

#### **ABOUT SARASTAR**

The SARASTAR yacht brochure reveals a vessel of distinction, where careful thought was placed into every detail on board. With an LOA of 197.5ft / 60.2m, the interior design is by Luca Dini Design, with exterior styling by Mondo Marine. The SARASTAR yacht accommodates 12 guests in 6 staterooms, which are each appointed with the best in comfort and entertainment. Explore this top of the line yacht, built by luxury yacht builder Mondo Marine, where meticulous work and creativity come together to create a floating sanctuary. Located in: Monaco, SARASTAR beckons all who seek the best in luxury travel.