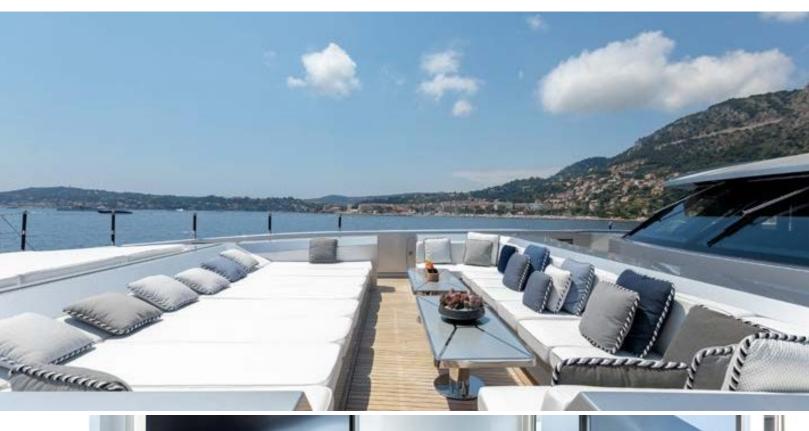

#### **ABOUT SARASTAR**

The SARASTAR yacht brochure reveals a vessel of distinction, where careful thought was placed into every detail on board. With an LOA of 197.5ft / 60.2m, the interior design is by Luca Dini Design, with exterior styling by Mondo Marine. The SARASTAR yacht accommodates 12 guests in 6 staterooms, which are each appointed with the best in comfort and entertainment. Explore this top of the line yacht, built by luxury yacht builder Mondo Marine, where meticulous work and creativity come together to create a floating sanctuary. Located in: Monaco, SARASTAR beckons all who seek the best in luxury travel.