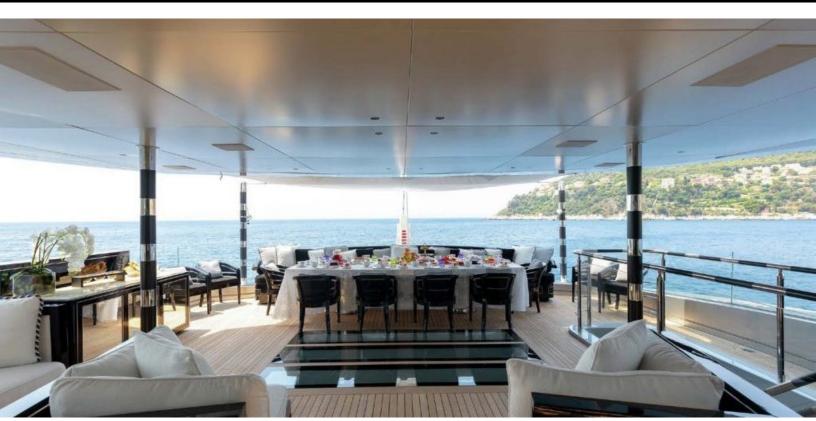

#### **ABOUT SARASTAR**

The SARASTAR yacht brochure reveals a vessel of distinction, where careful thought was placed into every detail on board. With an LOA of 197.5ft / 60.2m, the interior design is by Luca Dini Design, with exterior styling by Mondo Marine. The SARASTAR yacht accommodates 12 guests in 6 staterooms, which are each appointed with the best in comfort and entertainment. Explore this top of the line yacht, built by luxury yacht builder Mondo Marine, where meticulous work and creativity come together to create a floating sanctuary. Located in: Monaco, SARASTAR beckons all who seek the best in luxury travel.