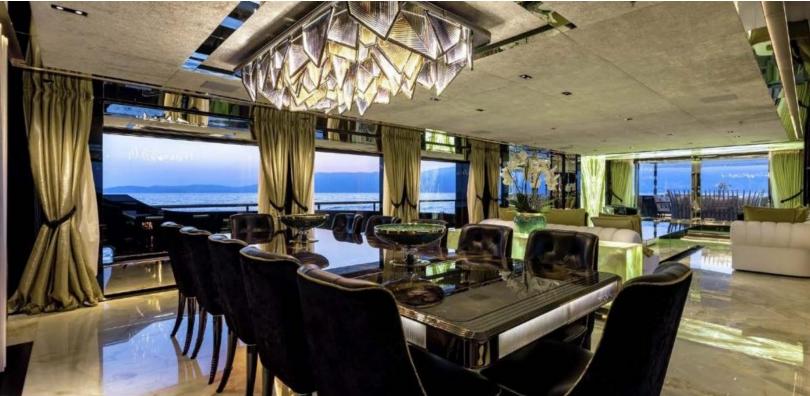

#### **ABOUT SARASTAR**

The SARASTAR yacht brochure reveals a vessel of distinction, where careful thought was placed into every detail on board. With an LOA of 197.5ft / 60.2m, the interior design is by Luca Dini Design, with exterior styling by Mondo Marine. The SARASTAR yacht accommodates 12 guests in 6 staterooms, which are each appointed with the best in comfort and entertainment. Explore this top of the line yacht, built by luxury yacht builder Mondo Marine, where meticulous work and creativity come together to create a floating sanctuary. Located in: Monaco, SARASTAR beckons all who seek the best in luxury travel.