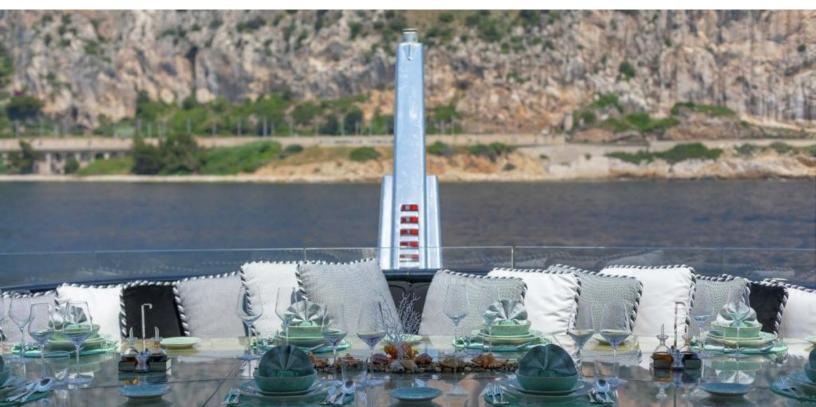

#### **ABOUT SARASTAR**

The SARASTAR yacht brochure reveals a vessel of distinction, where careful thought was placed into every detail on board. With an LOA of 197.5ft / 60.2m, the interior design is by Luca Dini Design, with exterior styling by Mondo Marine. The SARASTAR yacht accommodates 12 guests in 6 staterooms, which are each appointed with the best in comfort and entertainment. Explore this top of the line yacht, built by luxury yacht builder Mondo Marine, where meticulous work and creativity come together to create a floating sanctuary. Located in: Monaco, SARASTAR beckons all who seek the best in luxury travel.