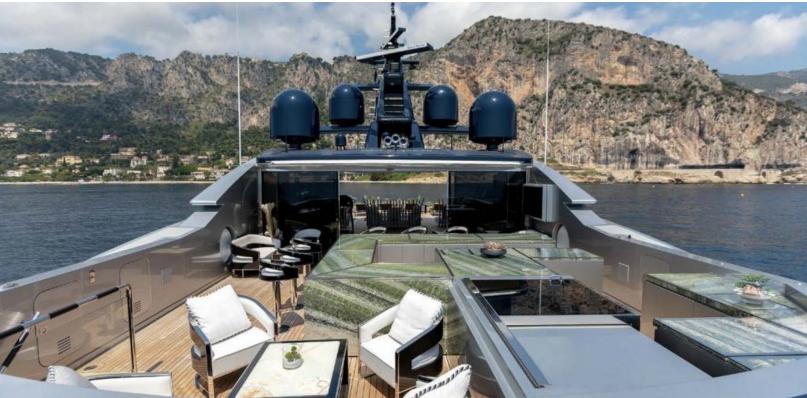

#### **ABOUT SARASTAR**

The SARASTAR yacht brochure reveals a vessel of distinction, where careful thought was placed into every detail on board. With an LOA of 197.5ft / 60.2m, the interior design is by Luca Dini Design, with exterior styling by Mondo Marine. The SARASTAR yacht accommodates 12 guests in 6 staterooms, which are each appointed with the best in comfort and entertainment. Explore this top of the line yacht, built by luxury yacht builder Mondo Marine, where meticulous work and creativity come together to create a floating sanctuary. Located in: Monaco, SARASTAR beckons all who seek the best in luxury travel.