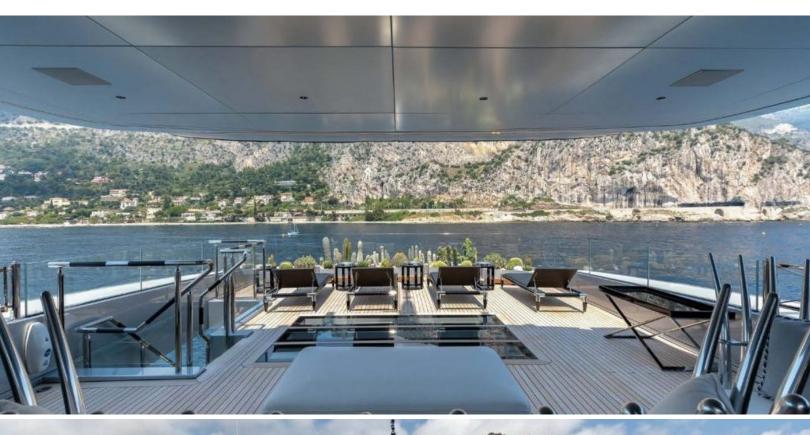

#### **ABOUT SARASTAR**

The SARASTAR yacht brochure reveals a vessel of distinction, where careful thought was placed into every detail on board. With an LOA of 197.5ft / 60.2m, the interior design is by Luca Dini Design, with exterior styling by Mondo Marine. The SARASTAR yacht accommodates 12 guests in 6 staterooms, which are each appointed with the best in comfort and entertainment. Explore this top of the line yacht, built by luxury yacht builder Mondo Marine, where meticulous work and creativity come together to create a floating sanctuary. Located in: Monaco, SARASTAR beckons all who seek the best in luxury travel.