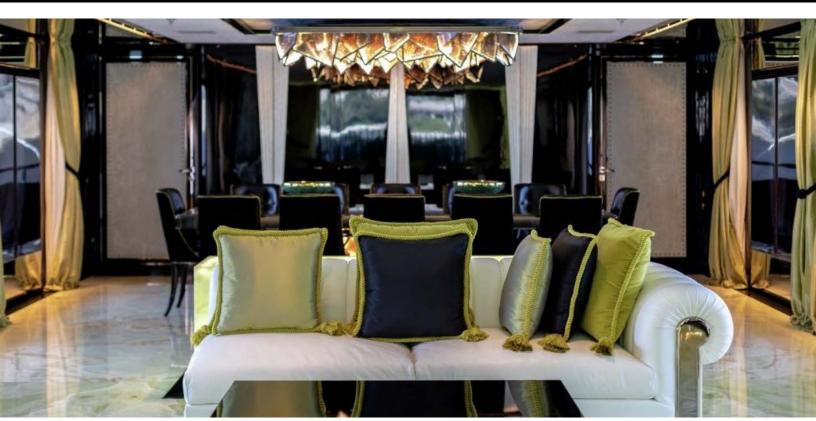

#### **ABOUT SARASTAR**

The SARASTAR yacht brochure reveals a vessel of distinction, where careful thought was placed into every detail on board. With an LOA of 197.5ft / 60.2m, the interior design is by Luca Dini Design, with exterior styling by Mondo Marine. The SARASTAR yacht accommodates 12 guests in 6 staterooms, which are each appointed with the best in comfort and entertainment. Explore this top of the line yacht, built by luxury yacht builder Mondo Marine, where meticulous work and creativity come together to create a floating sanctuary. Located in: Monaco, SARASTAR beckons all who seek the best in luxury travel.