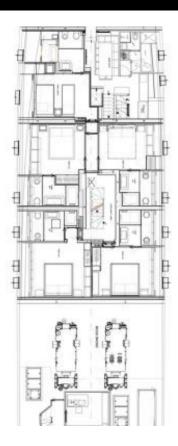

#### **SPECIFICATIONS**

Builder Built / Refits Length Beam Draft **Gross Tonnage Naval Architect Exterior Stylist** Interior Stylist

Hull Classification

Flag

Mondo Marine 2017 / -197.5 ft / 60.2 m 35.3 ft / 10.8 m 9.5 ft / 2.9 m

973

Mondo Marine Luca Dini Design Aluminum

Lloyd's, MCA Compliant

Malta

The SARASTAR yacht brochure has been provided for informational use only and may not be used for contract purposes. Please contact your yacht broker at Merle Wood &Associates for additional information and availability.