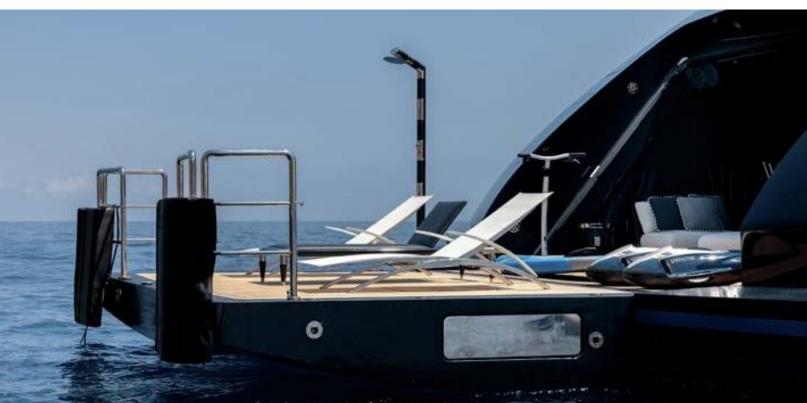

#### **ABOUT SARASTAR**

The SARASTAR yacht brochure reveals a vessel of distinction, where careful thought was placed into every detail on board. With an LOA of 197.5ft / 60.2m, the interior design is by Luca Dini Design, with exterior styling by Mondo Marine. The SARASTAR yacht accommodates 12 guests in 6 staterooms, which are each appointed with the best in comfort and entertainment. Explore this top of the line yacht, built by luxury yacht builder Mondo Marine, where meticulous work and creativity come together to create a floating sanctuary. Located in: Monaco, SARASTAR beckons all who seek the best in luxury travel.