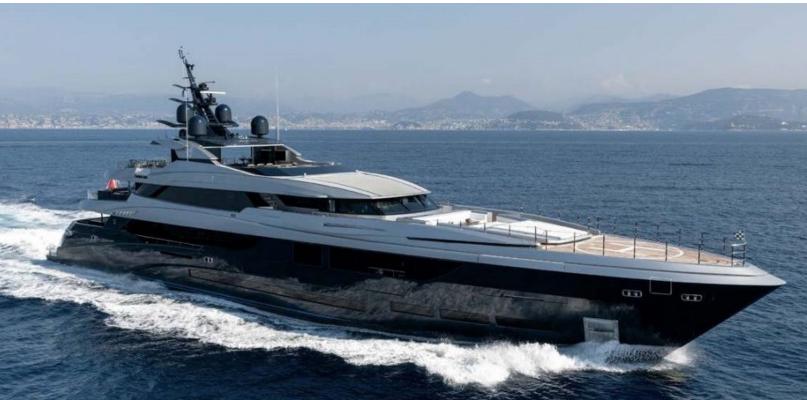

197.5 feet / 60.2 meters | Mondo Marine | 2017

12 GUESTS

6 STATEROOMS

12 CREW

**19.5 KNOTS** 

#### **ABOUT SARASTAR**

The SARASTAR yacht brochure reveals a vessel of distinction, where careful thought was placed into every detail on board. With an LOA of 197.5ft / 60.2m, the interior design is by Luca Dini Design, with exterior styling by Mondo Marine. The SARASTAR yacht accommodates 12 guests in 6 staterooms, which are each appointed with the best in comfort and entertainment. Explore this top of the line yacht, built by luxury yacht builder Mondo Marine, where meticulous work and creativity come together to create a floating sanctuary. Located in: Monaco, SARASTAR beckons all who seek the best in luxury travel.