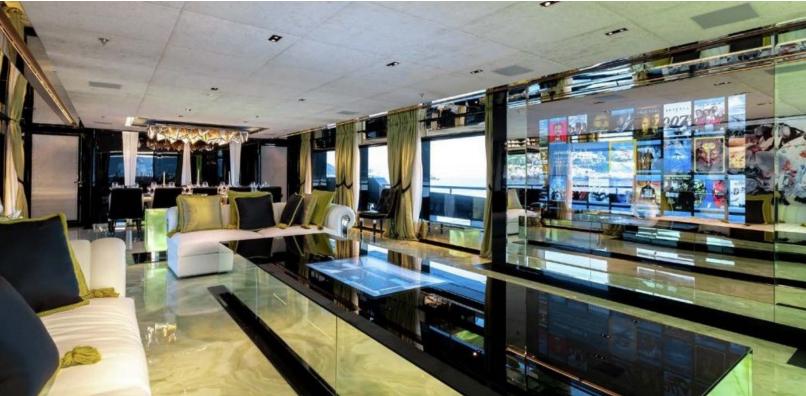

#### **ABOUT SARASTAR**

The SARASTAR yacht brochure reveals a vessel of distinction, where careful thought was placed into every detail on board. With an LOA of 197.5ft / 60.2m, the interior design is by Luca Dini Design, with exterior styling by Mondo Marine. The SARASTAR yacht accommodates 12 guests in 6 staterooms, which are each appointed with the best in comfort and entertainment. Explore this top of the line yacht, built by luxury yacht builder Mondo Marine, where meticulous work and creativity come together to create a floating sanctuary. Located in: Monaco, SARASTAR beckons all who seek the best in luxury travel.