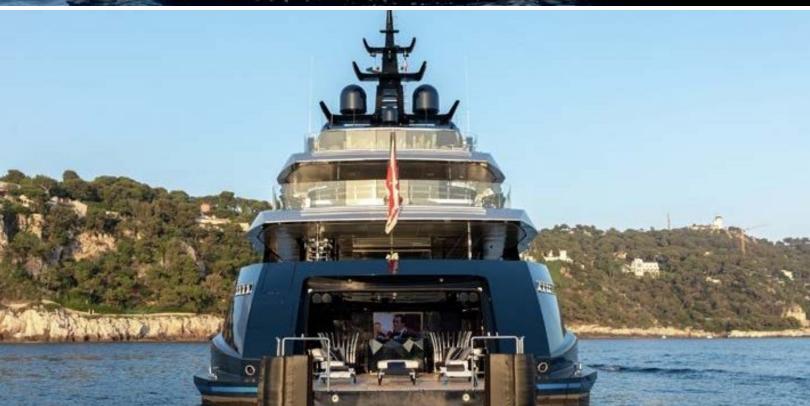

197.5 feet / 60.2 meters | Mondo Marine | 2017

12 GUESTS

6 STATEROOMS

12 CREW

**19.5 KNOTS** 

#### **ABOUT SARASTAR**

The SARASTAR yacht brochure reveals a vessel of distinction, where careful thought was placed into every detail on board. With an LOA of 197.5ft / 60.2m, the interior design is by Luca Dini Design, with exterior styling by Mondo Marine. The SARASTAR yacht accommodates 12 guests in 6 staterooms, which are each appointed with the best in comfort and entertainment. Explore this top of the line yacht, built by luxury yacht builder Mondo Marine, where meticulous work and creativity come together to create a floating sanctuary. Located in: Monaco, SARASTAR beckons all who seek the best in luxury travel.