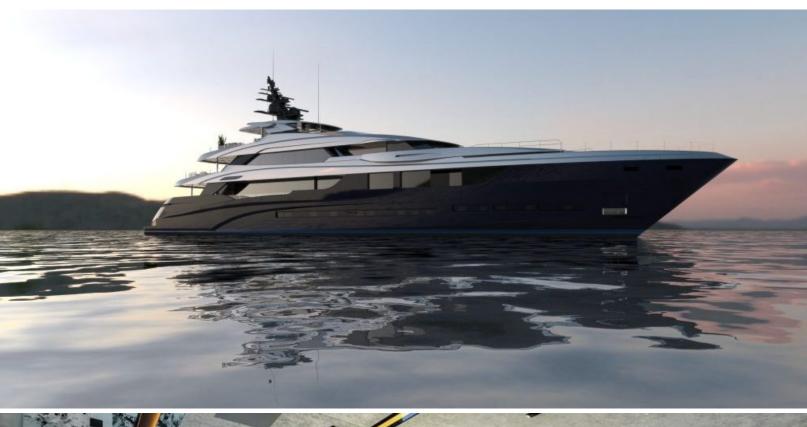

#### **ABOUT SARASTAR**

The SARASTAR yacht brochure reveals a vessel of distinction, where careful thought was placed into every detail on board. With an LOA of 197.5ft / 60.2m, the interior design is by Luca Dini Design, with exterior styling by Mondo Marine. The SARASTAR yacht accommodates 12 guests in 6 staterooms, which are each appointed with the best in comfort and entertainment. Explore this top of the line yacht, built by luxury yacht builder Mondo Marine, where meticulous work and creativity come together to create a floating sanctuary. Located in: Monaco, SARASTAR beckons all who seek the best in luxury travel.