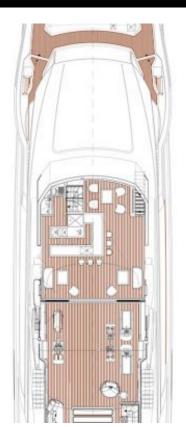

not be used for contract purposes. Please contact your yacht broker at Merle Wood & Associates for additional information and availability.

web@merlewood.com



197.5 feet / 60.2 meters | Mondo Marine | 2017





The SARASTAR yacht brochure has been provided for informational use only and may not be used for contract purposes. Please contact your yacht broker at Merle Wood & Associates for additional information and availability.

web@merlewood.com



197.5 feet / 60.2 meters | Mondo Marine | 2017





The SARASTAR yacht brochure has been provided for informational use only and may not be used for contract purposes. Please contact your yacht broker at Merle Wood & Associates for additional information and availability.

web@merlewood.com



197.5 feet / 60.2 meters | Mondo Marine | 2017