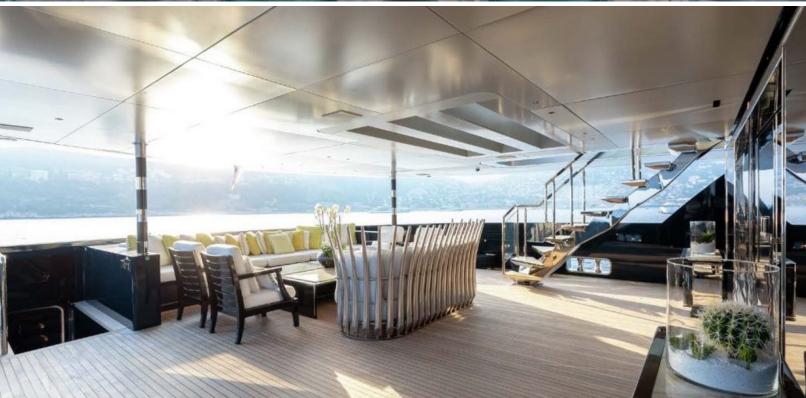

#### **ABOUT SARASTAR**

The SARASTAR yacht brochure reveals a vessel of distinction, where careful thought was placed into every detail on board. With an LOA of 197.5ft / 60.2m, the interior design is by Luca Dini Design, with exterior styling by Mondo Marine. The SARASTAR yacht accommodates 12 guests in 6 staterooms, which are each appointed with the best in comfort and entertainment. Explore this top of the line yacht, built by luxury yacht builder Mondo Marine, where meticulous work and creativity come together to create a floating sanctuary. Located in: Monaco, SARASTAR beckons all who seek the best in luxury travel.