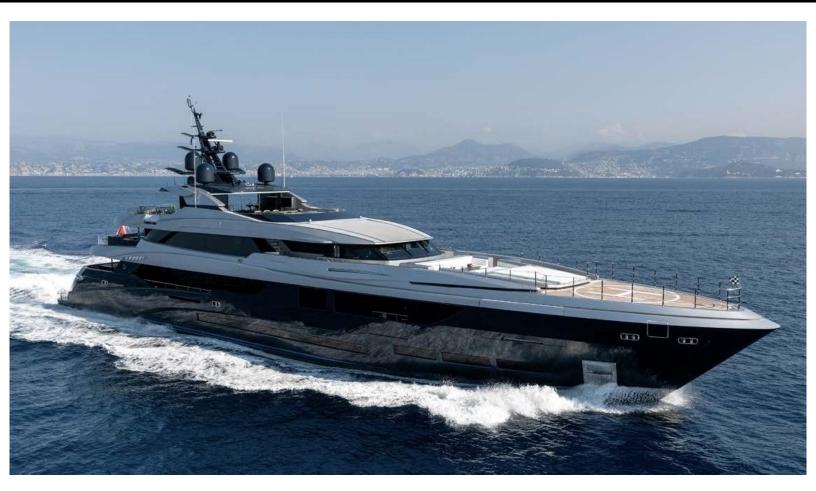

197.5 feet / 60.2 meters | Mondo Marine | 2017

12 GUESTS

6 STATEROOMS

12 CREW

**19.5 KNOTS** 

#### **ABOUT SARASTAR**

The SARASTAR yacht brochure reveals a vessel of distinction, where careful thought was placed into every detail on board. With an LOA of 197.5ft / 60.2m, the interior design is by Luca Dini Design, with exterior styling by Mondo Marine. The SARASTAR yacht accommodates 12 guests in 6 staterooms, which are each appointed with the best in comfort and entertainment. Explore this top of the line yacht, built by luxury yacht builder Mondo Marine, where meticulous work and creativity come together to create a floating sanctuary. Located in: Monaco, SARASTAR beckons all who seek the best in luxury travel.