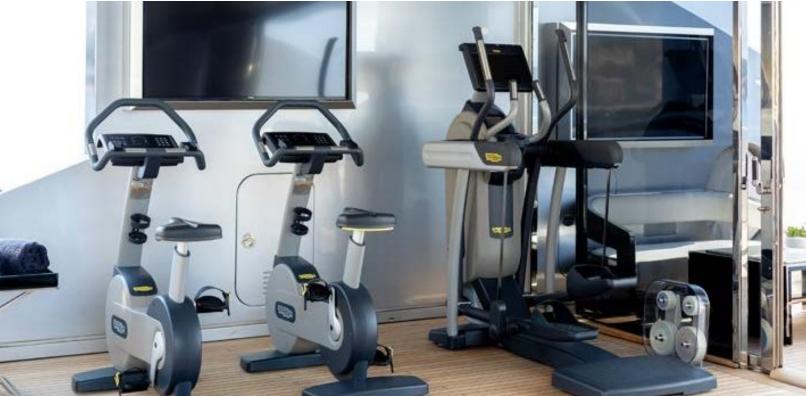

#### **ABOUT SARASTAR**

The SARASTAR yacht brochure reveals a vessel of distinction, where careful thought was placed into every detail on board. With an LOA of 197.5ft / 60.2m, the interior design is by Luca Dini Design, with exterior styling by Mondo Marine. The SARASTAR yacht accommodates 12 guests in 6 staterooms, which are each appointed with the best in comfort and entertainment. Explore this top of the line yacht, built by luxury yacht builder Mondo Marine, where meticulous work and creativity come together to create a floating sanctuary. Located in: Monaco, SARASTAR beckons all who seek the best in luxury travel.