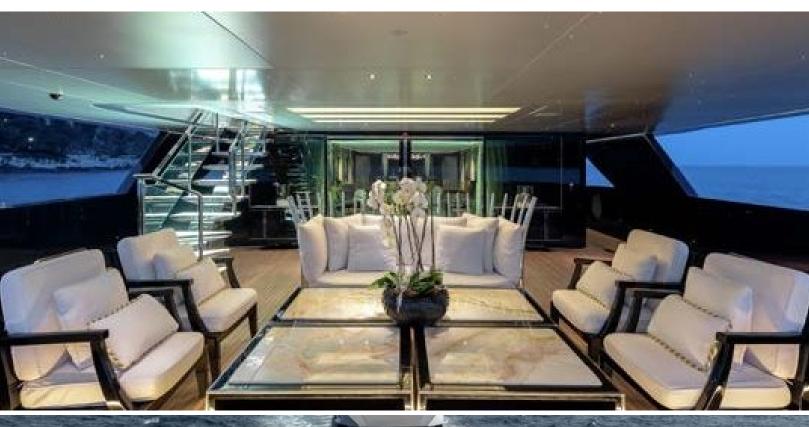

#### **ABOUT SARASTAR**

The SARASTAR yacht brochure reveals a vessel of distinction, where careful thought was placed into every detail on board. With an LOA of 197.5ft / 60.2m, the interior design is by Luca Dini Design, with exterior styling by Mondo Marine. The SARASTAR yacht accommodates 12 guests in 6 staterooms, which are each appointed with the best in comfort and entertainment. Explore this top of the line yacht, built by luxury yacht builder Mondo Marine, where meticulous work and creativity come together to create a floating sanctuary. Located in: Monaco, SARASTAR beckons all who seek the best in luxury travel.