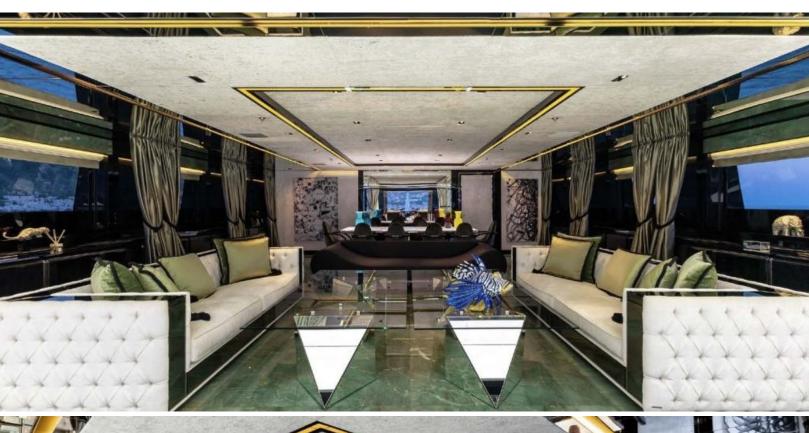

#### **ABOUT SARASTAR**

The SARASTAR yacht brochure reveals a vessel of distinction, where careful thought was placed into every detail on board. With an LOA of 197.5ft / 60.2m, the interior design is by Luca Dini Design, with exterior styling by Mondo Marine. The SARASTAR yacht accommodates 12 guests in 6 staterooms, which are each appointed with the best in comfort and entertainment. Explore this top of the line yacht, built by luxury yacht builder Mondo Marine, where meticulous work and creativity come together to create a floating sanctuary. Located in: Monaco, SARASTAR beckons all who seek the best in luxury travel.