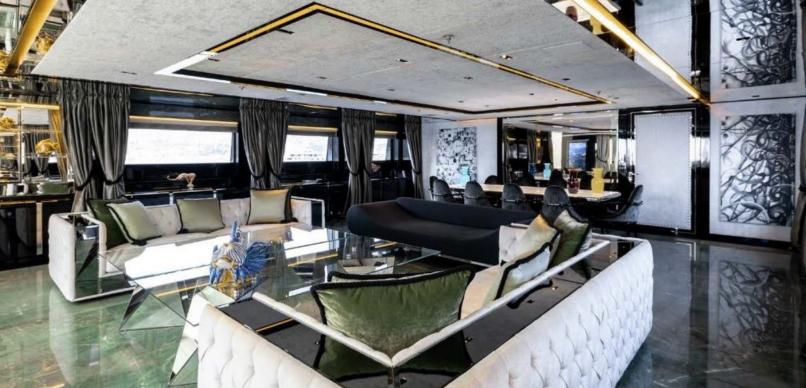

#### **ABOUT SARASTAR**

The SARASTAR yacht brochure reveals a vessel of distinction, where careful thought was placed into every detail on board. With an LOA of 197.5ft / 60.2m, the interior design is by Luca Dini Design, with exterior styling by Mondo Marine. The SARASTAR yacht accommodates 12 guests in 6 staterooms, which are each appointed with the best in comfort and entertainment. Explore this top of the line yacht, built by luxury yacht builder Mondo Marine, where meticulous work and creativity come together to create a floating sanctuary. Located in: Monaco, SARASTAR beckons all who seek the best in luxury travel.