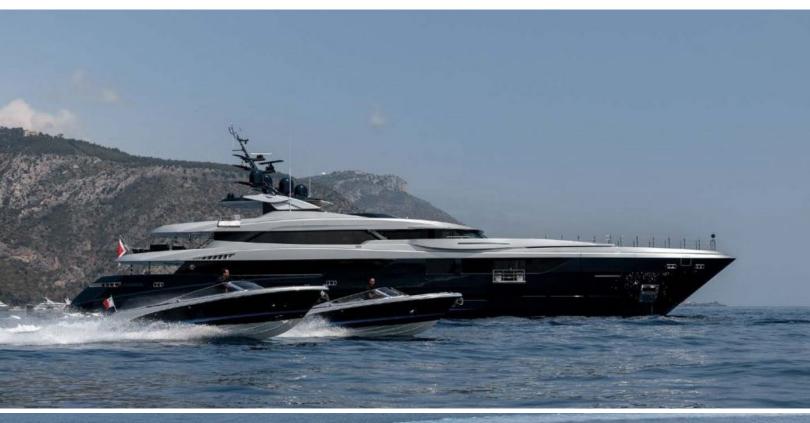

197.5 feet / 60.2 meters | Mondo Marine | 2017

12 GUESTS

6 STATEROOMS

12 CREW

**19.5 KNOTS** 

#### **ABOUT SARASTAR**

The SARASTAR yacht brochure reveals a vessel of distinction, where careful thought was placed into every detail on board. With an LOA of 197.5ft / 60.2m, the interior design is by Luca Dini Design, with exterior styling by Mondo Marine. The SARASTAR yacht accommodates 12 guests in 6 staterooms, which are each appointed with the best in comfort and entertainment. Explore this top of the line yacht, built by luxury yacht builder Mondo Marine, where meticulous work and creativity come together to create a floating sanctuary. Located in: Monaco, SARASTAR beckons all who seek the best in luxury travel.