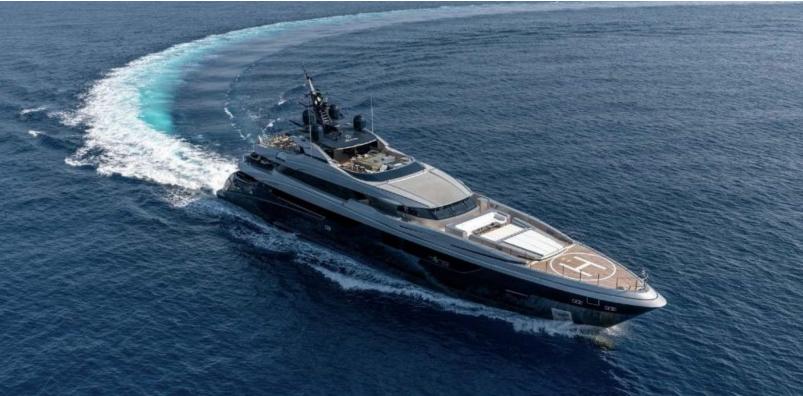

197.5 feet / 60.2 meters | Mondo Marine | 2017

12 GUESTS

6 STATEROOMS

12 CREW

**19.5 KNOTS** 

#### **ABOUT SARASTAR**

The SARASTAR yacht brochure reveals a vessel of distinction, where careful thought was placed into every detail on board. With an LOA of 197.5ft / 60.2m, the interior design is by Luca Dini Design, with exterior styling by Mondo Marine. The SARASTAR yacht accommodates 12 guests in 6 staterooms, which are each appointed with the best in comfort and entertainment. Explore this top of the line yacht, built by luxury yacht builder Mondo Marine, where meticulous work and creativity come together to create a floating sanctuary. Located in: Monaco, SARASTAR beckons all who seek the best in luxury travel.