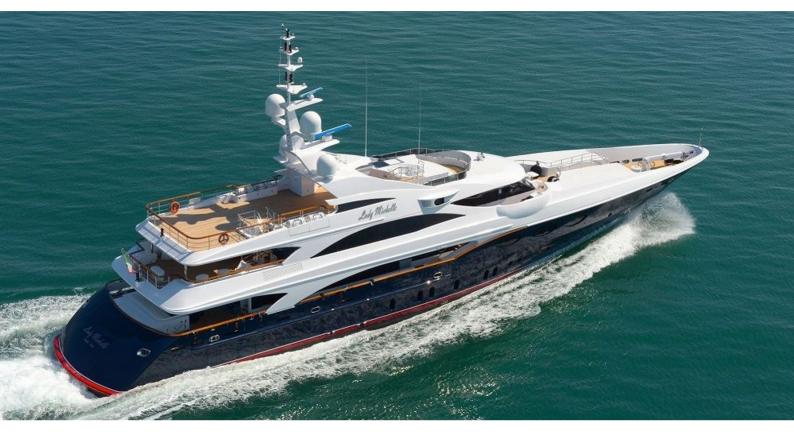

## KARIANNA

Yacht Charter Details for 'Karianna', the 5 4 m Superyacht built by Benetti

#### SPECIFICATIONS

LENGTH 54m/177'2

 B E A M
 D R A F T

 9 . 6 m / 31'6
 2 . 9 m / 9'6

YEAR REFIT

CRUISING SPEED 15 Knots

CABIN CONFIGURATION1Master3Double1Twin1Convertible

NOT FOR CHARTER