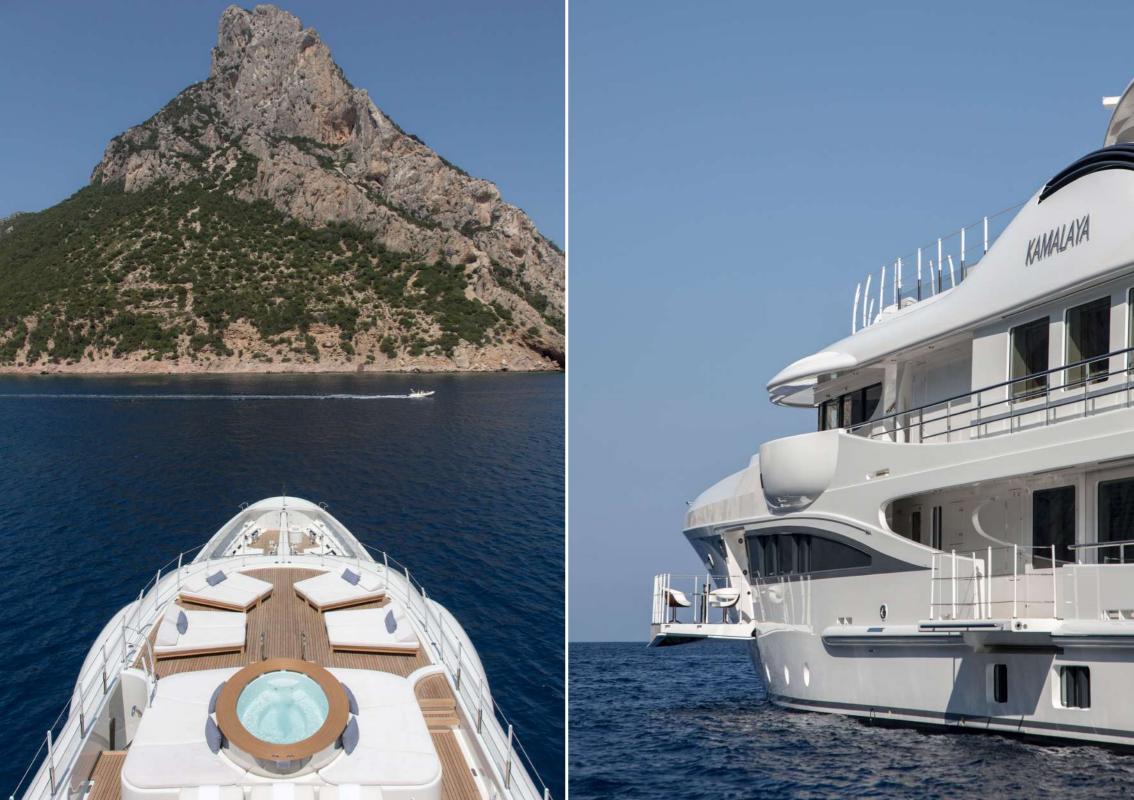

KAMALAYA is a 55m/180ft Amels delivered in 2013.

She features an extremely high specification including a custom interior designed by the renowned Remi Tessier.

She has never been chartered, has been maintained to the highest standards and is offered for sale in as new condition following a significant refit.