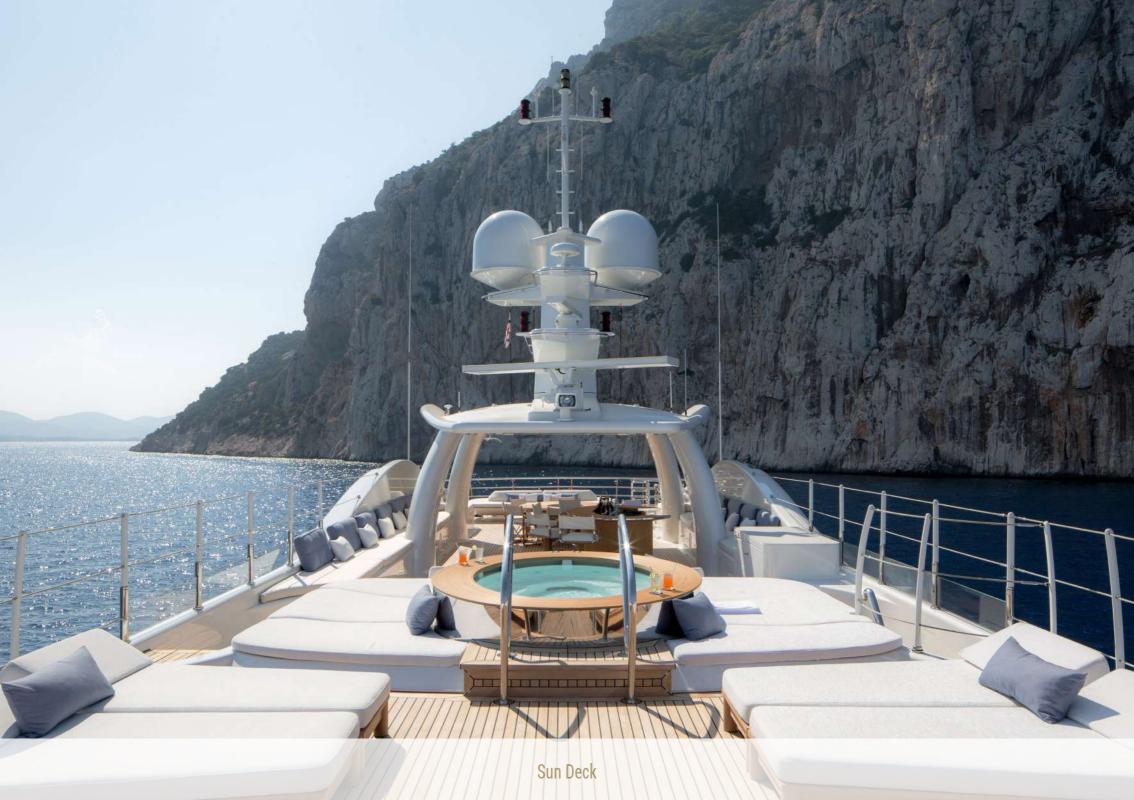

KAMALAYA is a 55m/180ft Amels delivered in 2013.

She features an extremely high specification including a custom interior designed by the renowned Remi Tessier.

She has never been chartered, has been maintained to the highest standards and is offered for sale in as new condition following a significant refit.