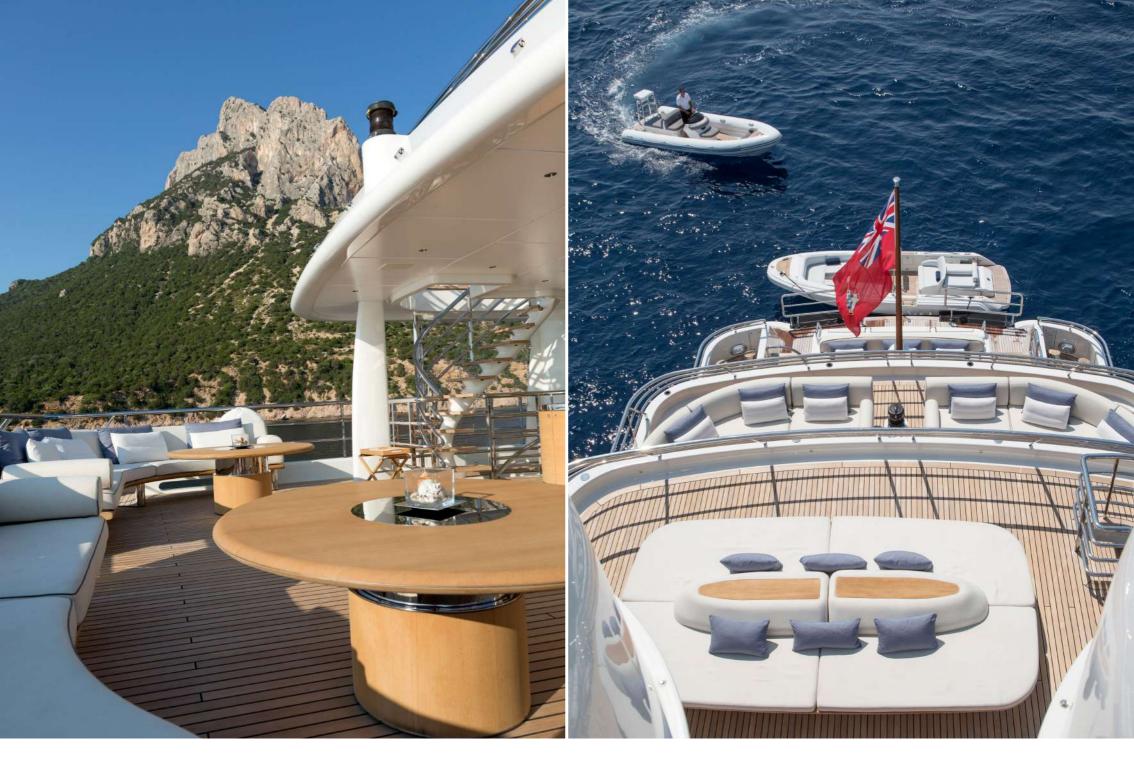

Aft Bridge Deck seating

Bridge Deck aft seating

View aft from mast

Wajer 38 chase boat

Main salon

Dining with balconies port and starboard

Skylounge

Master stateroom