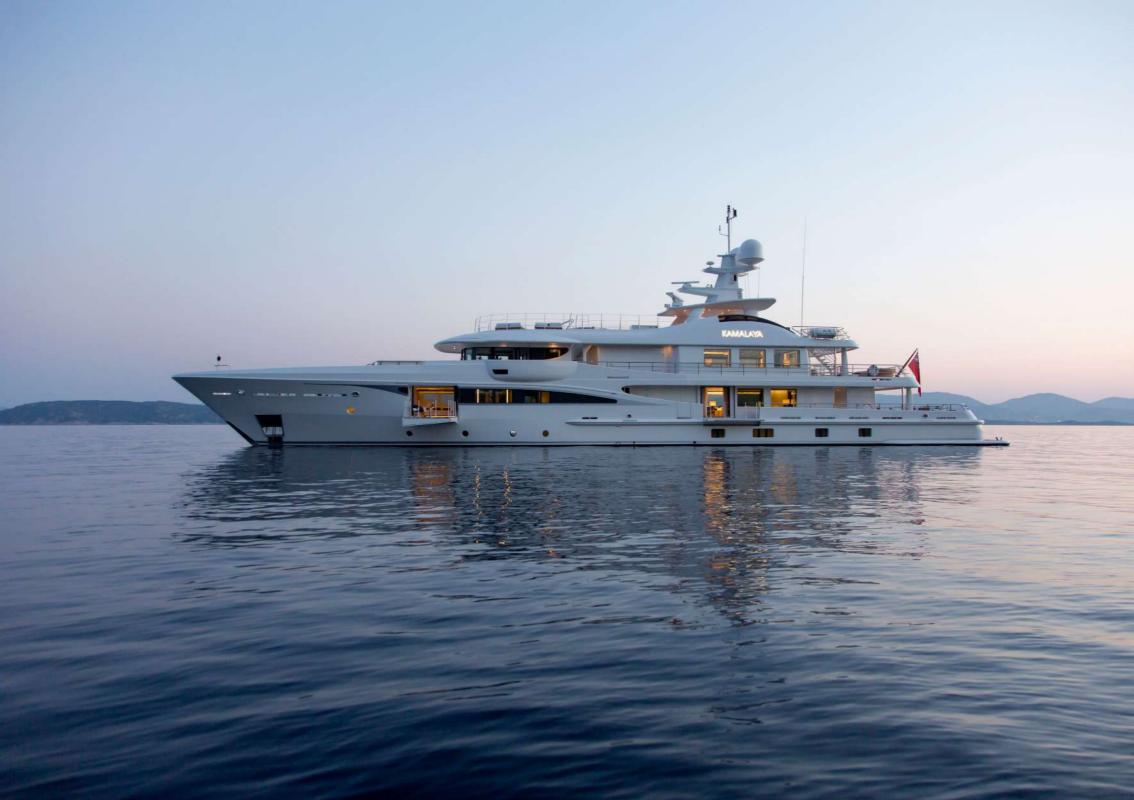

KAMALAYA is a 55m/180ft Amels delivered in 2013.

She features an extremely high specification including a custom interior designed by the renowned Remi Tessier.

She has never been chartered, has been maintained to the highest standards and is offered for sale in as new condition following a significant refit.