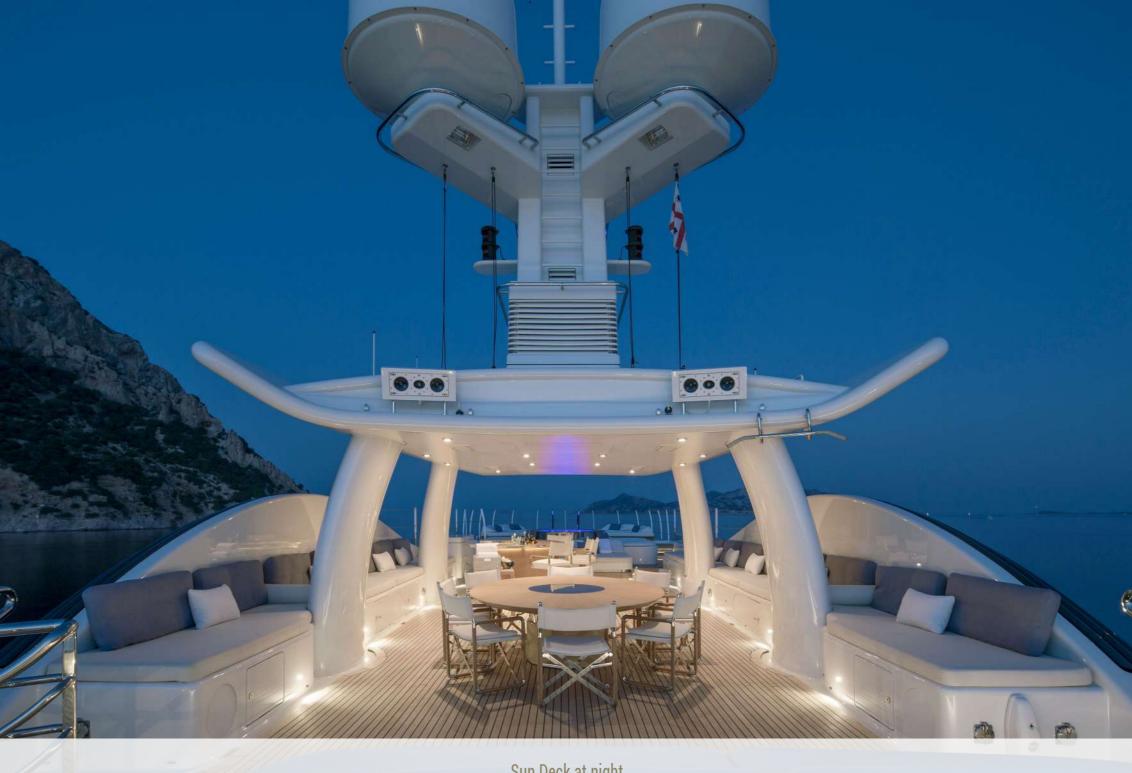

KAMALAYA is a 55m/180ft Amels delivered in 2013.

She features an extremely high specification including a custom interior designed by the renowned Remi Tessier.

She has never been chartered, has been maintained to the highest standards and is offered for sale in as new condition following a significant refit.