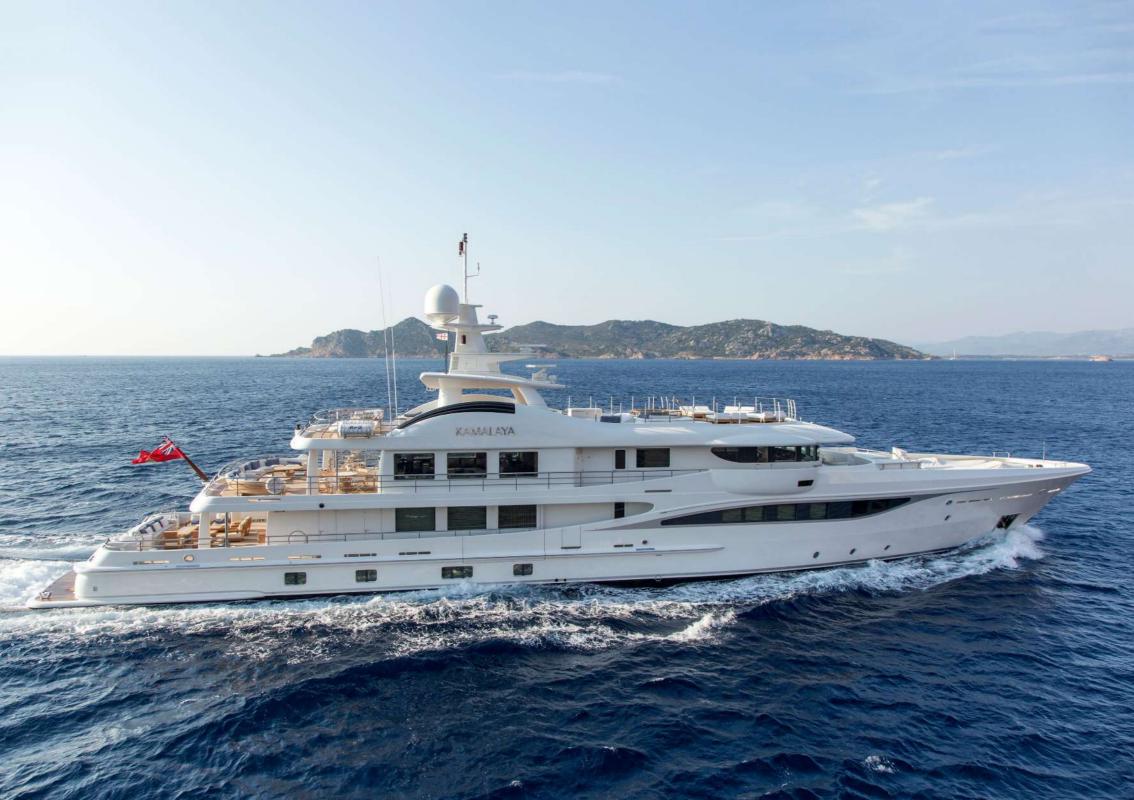

KAMALAYA is a 55m/180ft Amels delivered in 2013.

She features an extremely high specification including a custom interior designed by the renowned Remi Tessier.

She has never been chartered, has been maintained to the highest standards and is offered for sale in as new condition following a significant refit.