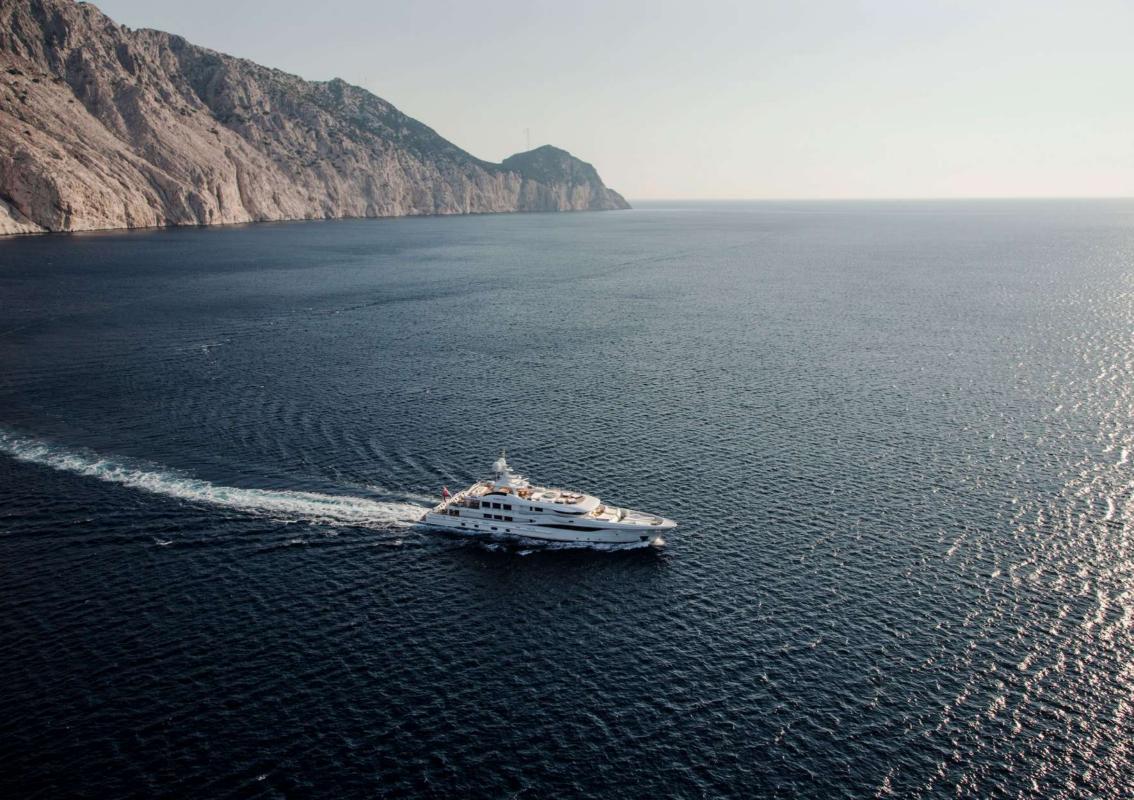

KAMALAYA is a 55m/180ft Amels delivered in 2013.

She features an extremely high specification including a custom interior designed by the renowned Remi Tessier.

She has never been chartered, has been maintained to the highest standards and is offered for sale in as new condition following a significant refit.