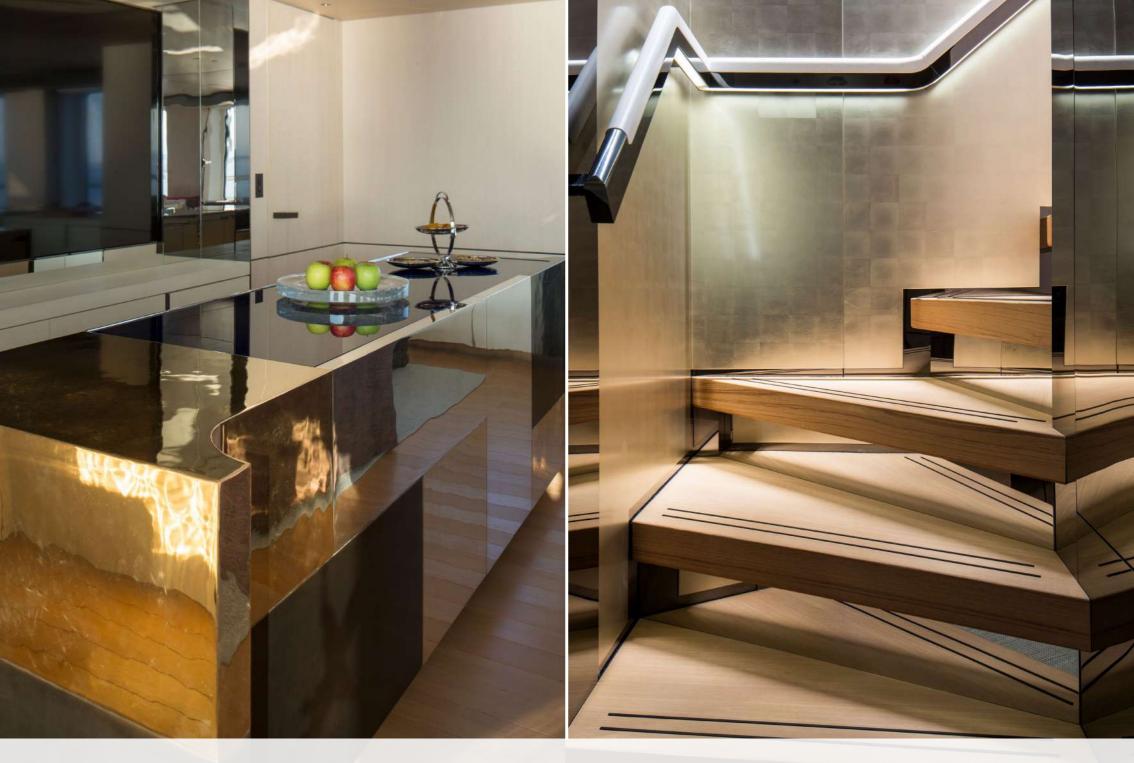

KAMALAYA is a 55m/180ft Amels delivered in 2013.

She features an extremely high specification including a custom interior designed by the renowned Remi Tessier.

She has never been chartered, has been maintained to the highest standards and is offered for sale in as new condition following a significant refit.

























Aft Bridge Deck seating



Bridge Deck aft seating

View aft from mast





Wajer 38 chase boat





Main salon



Dining with balconies port and starboard



Skylounge





Master stateroom



Master stateroom office



Master stateroom balcony



Master stateroom bathroom



Convertible double stateroom



Convertible double stateroom



Double stateroom



Double stateroom bathroom



Double stateroom



Details





Bridge