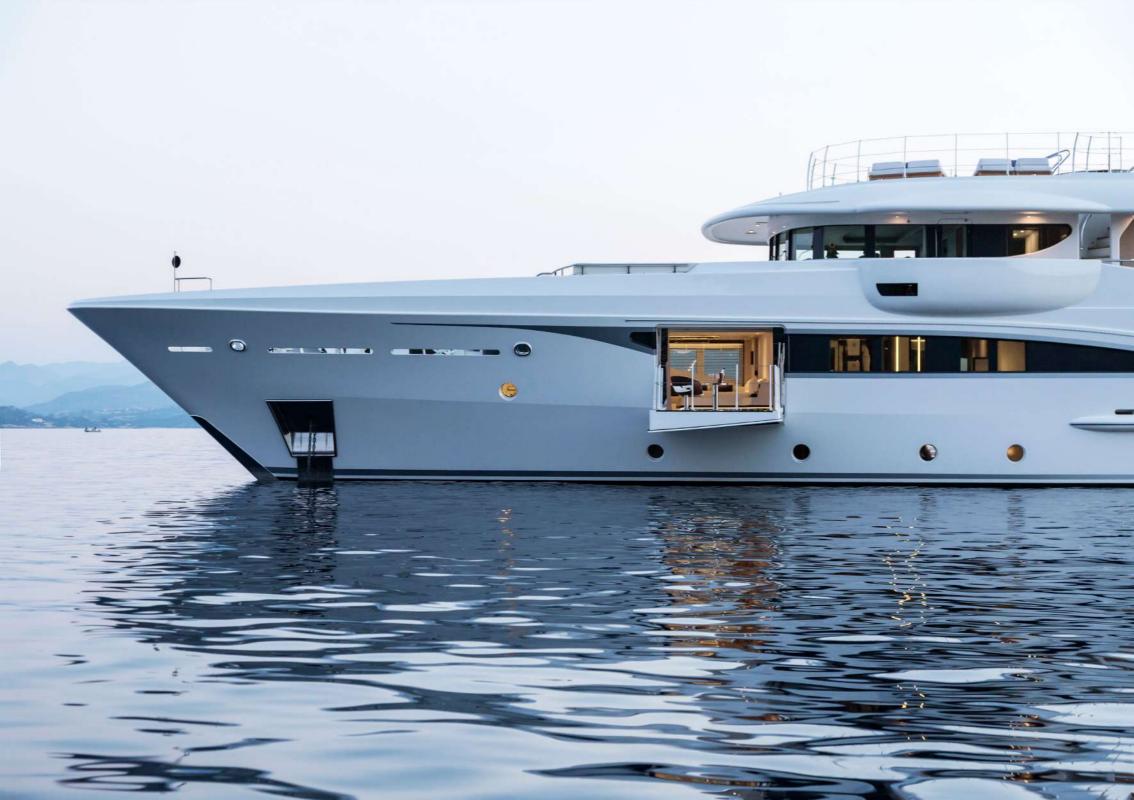

KAMALAYA is a 55m/180ft Amels delivered in 2013.

She features an extremely high specification including a custom interior designed by the renowned Remi Tessier.

She has never been chartered, has been maintained to the highest standards and is offered for sale in as new condition following a significant refit.