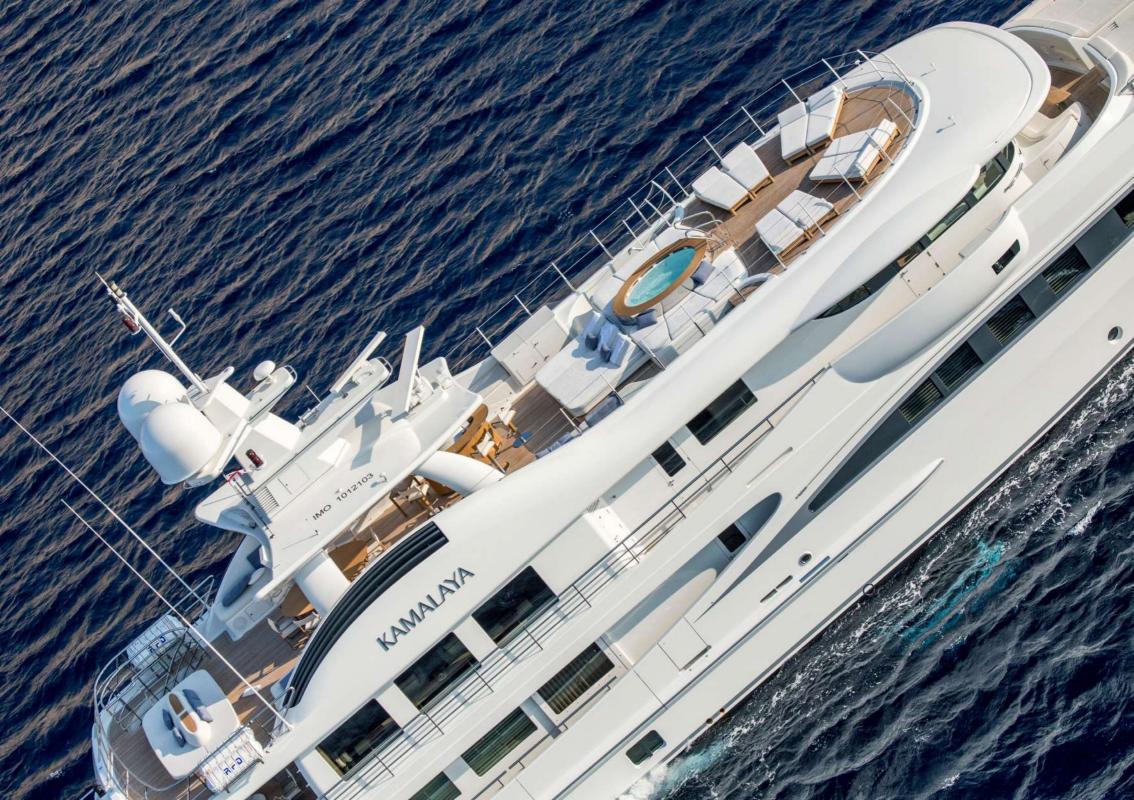

KAMALAYA is a 55m/180ft Amels delivered in 2013.

She features an extremely high specification including a custom interior designed by the renowned Remi Tessier.

She has never been chartered, has been maintained to the highest standards and is offered for sale in as new condition following a significant refit.