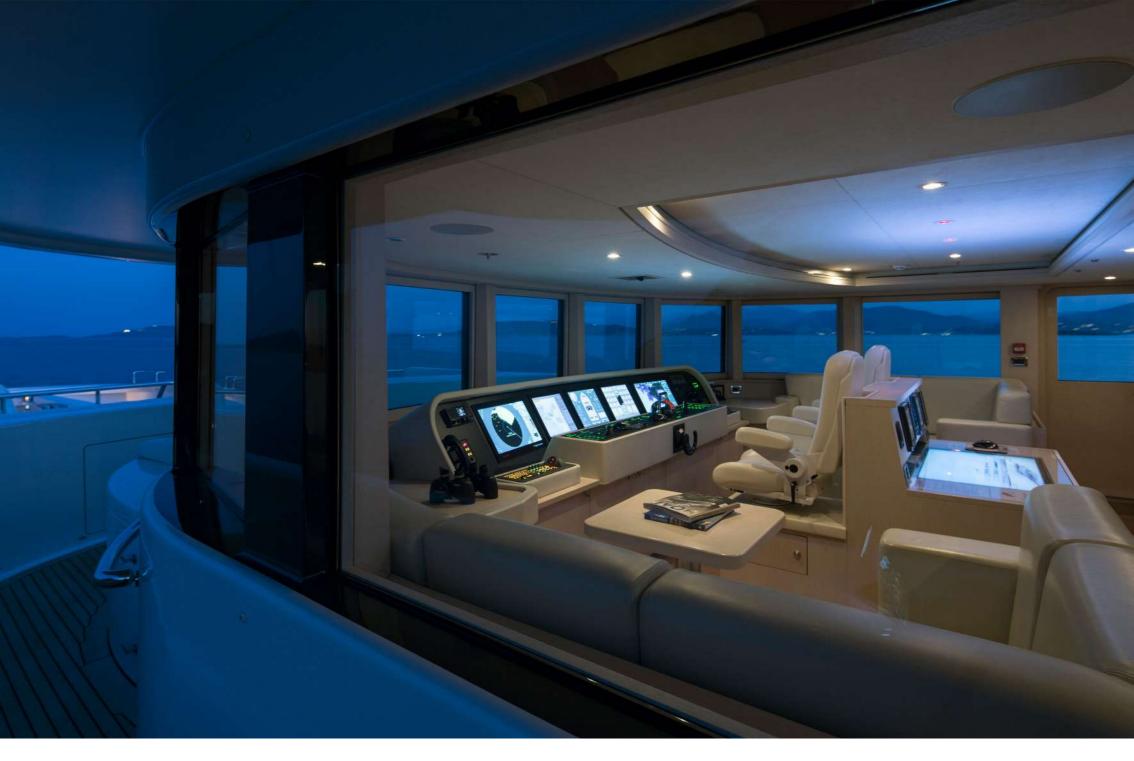

KAMALAYA is a 55m/180ft Amels delivered in 2013.

She features an extremely high specification including a custom interior designed by the renowned Remi Tessier.

She has never been chartered, has been maintained to the highest standards and is offered for sale in as new condition following a significant refit.

























Aft Bridge Deck seating



Bridge Deck aft seating

View aft from mast





Wajer 38 chase boat





Main salon



Dining with balconies port and starboard



Skylounge





Master stateroom



Master stateroom office



Master stateroom balcony



Master stateroom bathroom



Convertible double stateroom



Convertible double stateroom



Double stateroom



Double stateroom bathroom



Double stateroom



Details





Bridge