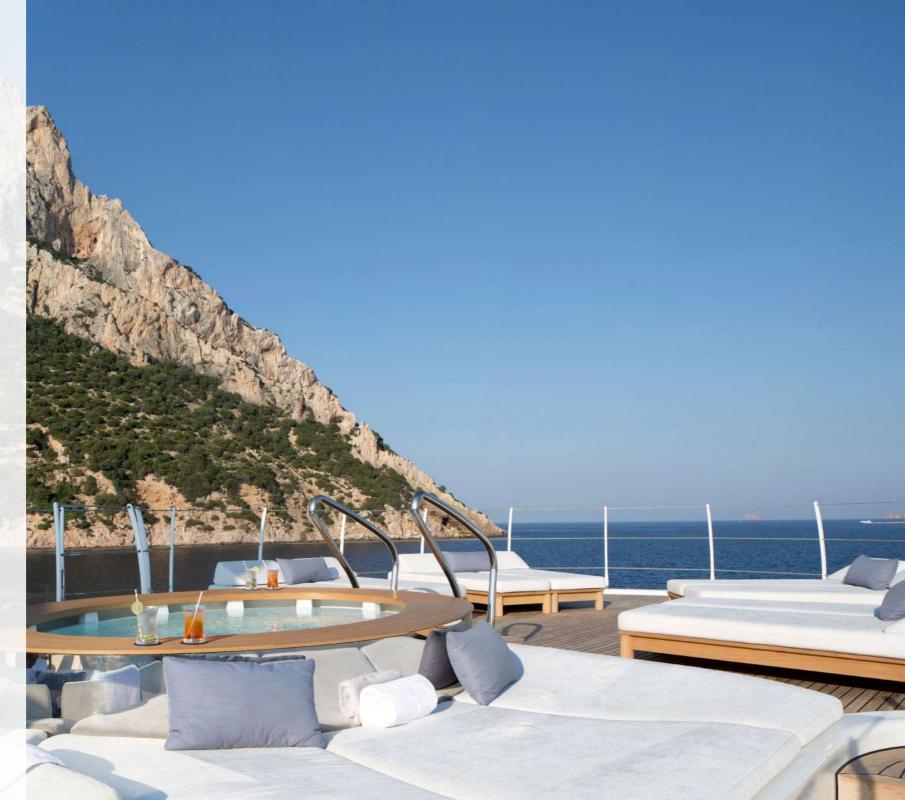

Aft Bridge Deck seating

Bridge Deck aft seating

View aft from mast

Wajer 38 chase boat

Main salon

Dining with balconies port and starboard

Skylounge

Master stateroom