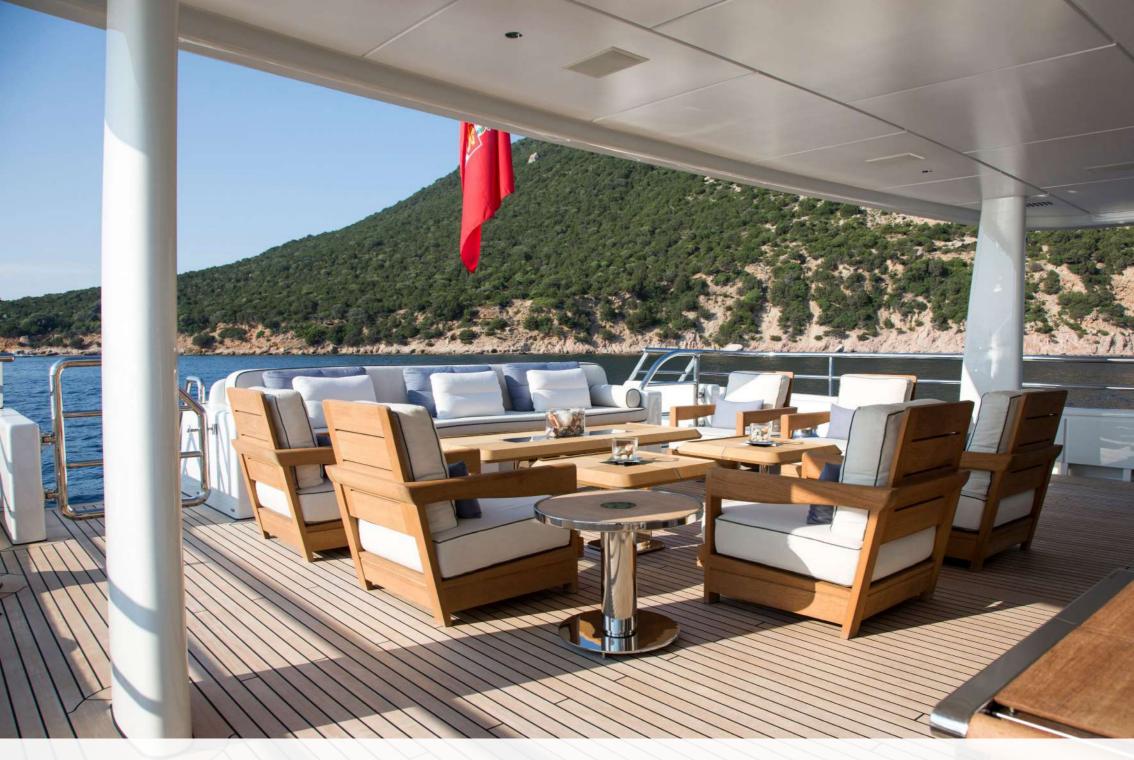

Aft Bridge Deck seating

Bridge Deck aft seating

View aft from mast

Wajer 38 chase boat

Main salon

Dining with balconies port and starboard

Skylounge

Master stateroom