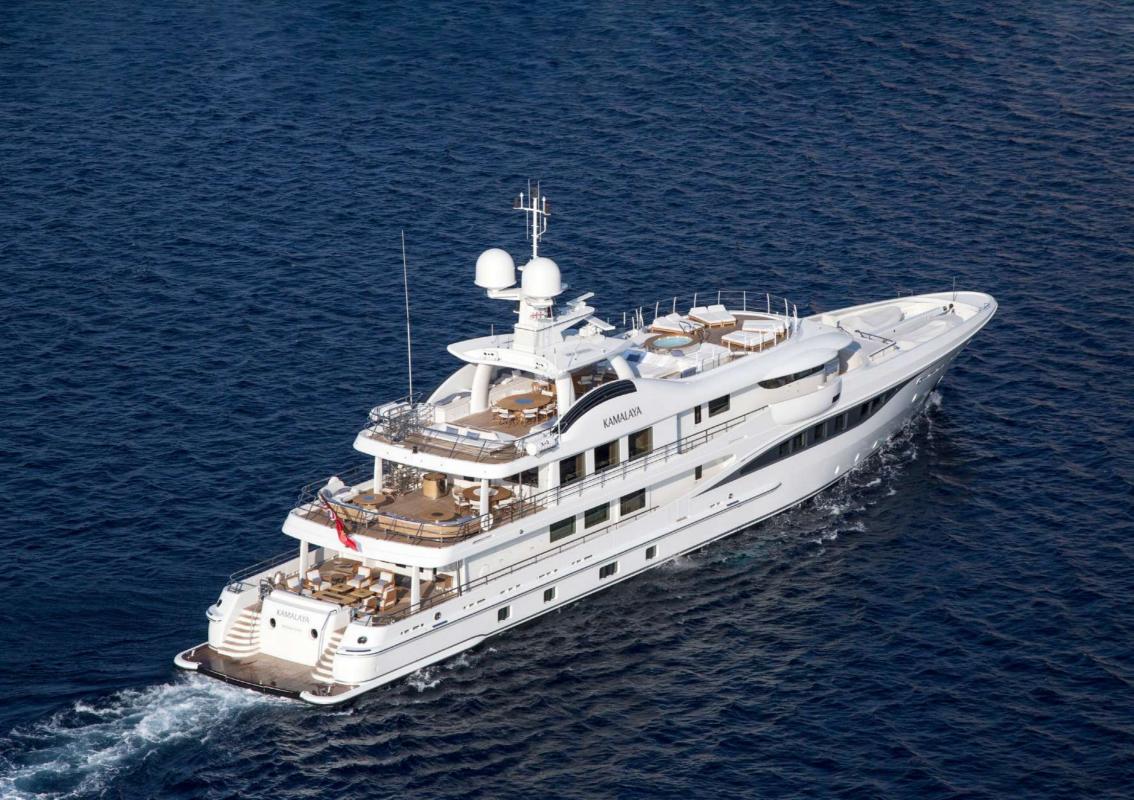

KAMALAYA is a 55m/180ft Amels delivered in 2013.

She features an extremely high specification including a custom interior designed by the renowned Remi Tessier.

She has never been chartered, has been maintained to the highest standards and is offered for sale in as new condition following a significant refit.