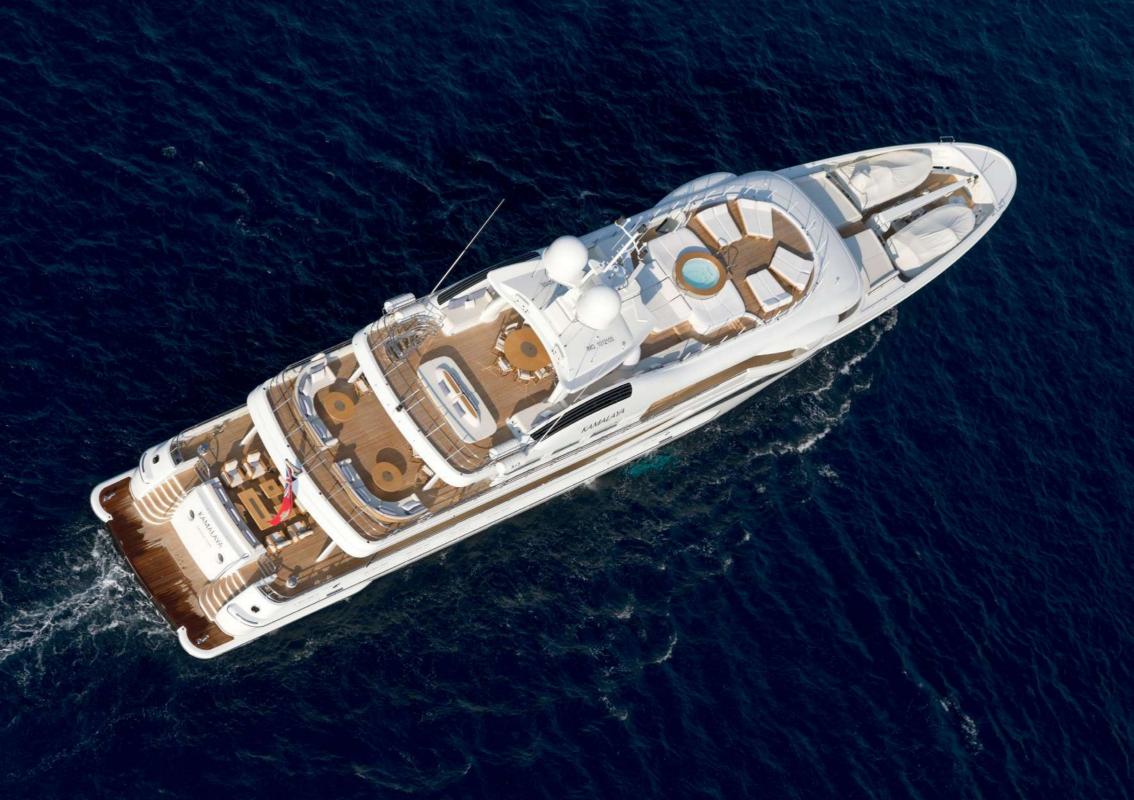

KAMALAYA is a 55m/180ft Amels delivered in 2013.

She features an extremely high specification including a custom interior designed by the renowned Remi Tessier.

She has never been chartered, has been maintained to the highest standards and is offered for sale in as new condition following a significant refit.