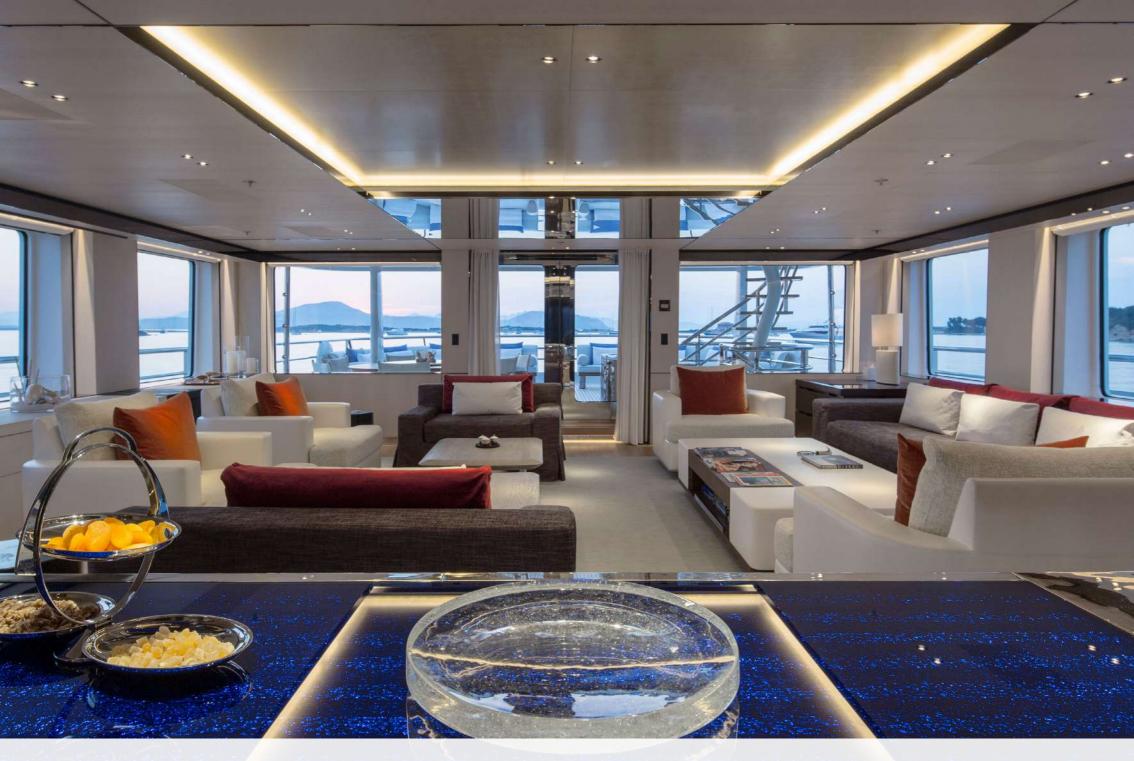

Aft Bridge Deck seating

Bridge Deck aft seating

View aft from mast

Wajer 38 chase boat

Main salon

Dining with balconies port and starboard

Skylounge

Master stateroom