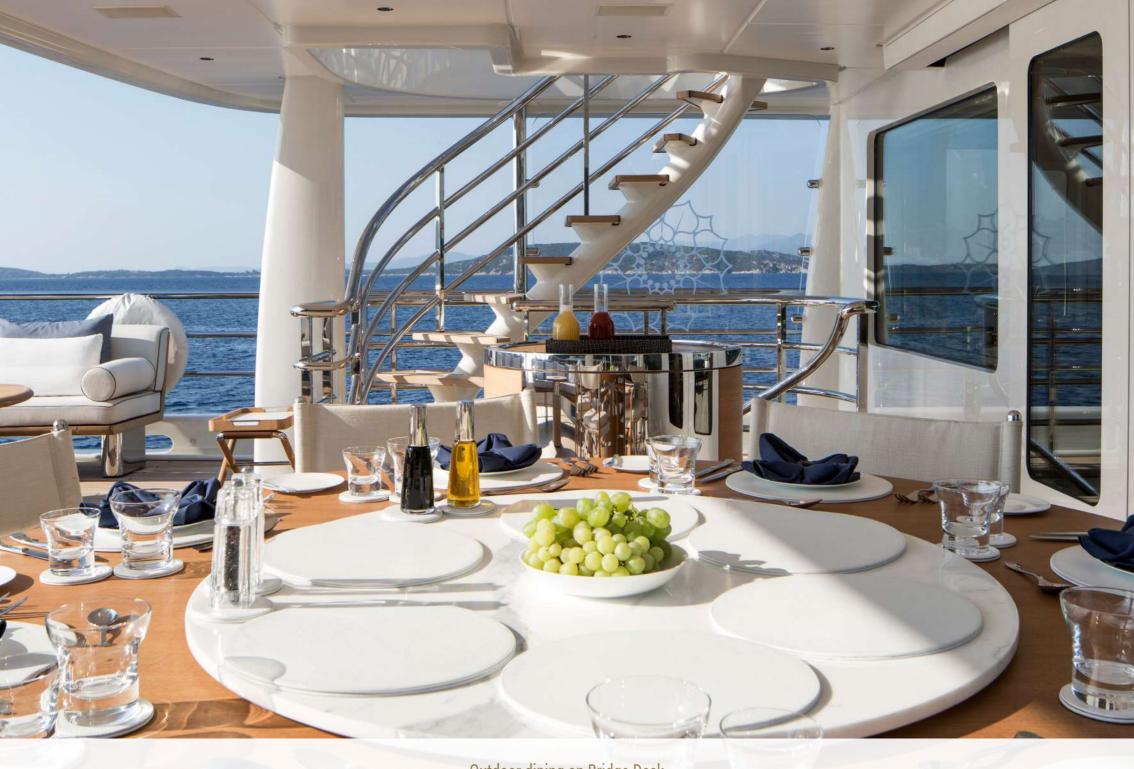

Aft Bridge Deck seating

Bridge Deck aft seating

View aft from mast

Wajer 38 chase boat

Main salon

Dining with balconies port and starboard

Skylounge

Master stateroom