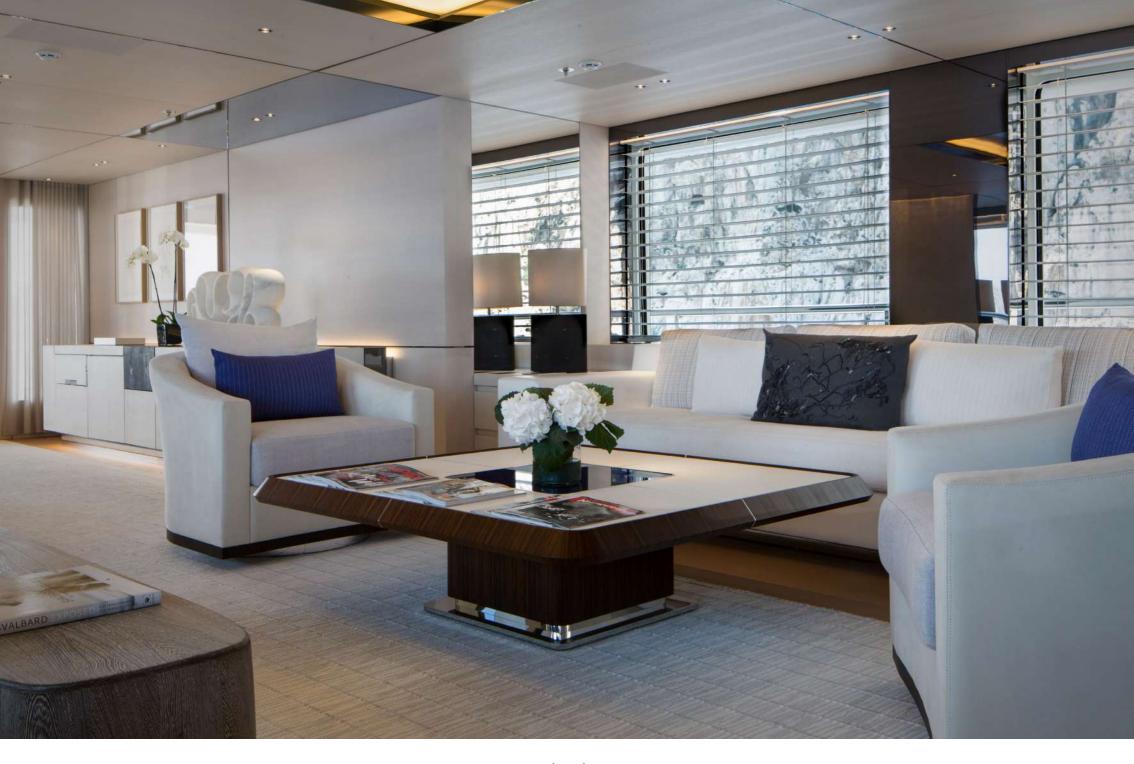

Aft Bridge Deck seating

Bridge Deck aft seating

View aft from mast

Wajer 38 chase boat

Main salon

Dining with balconies port and starboard

Skylounge

Master stateroom