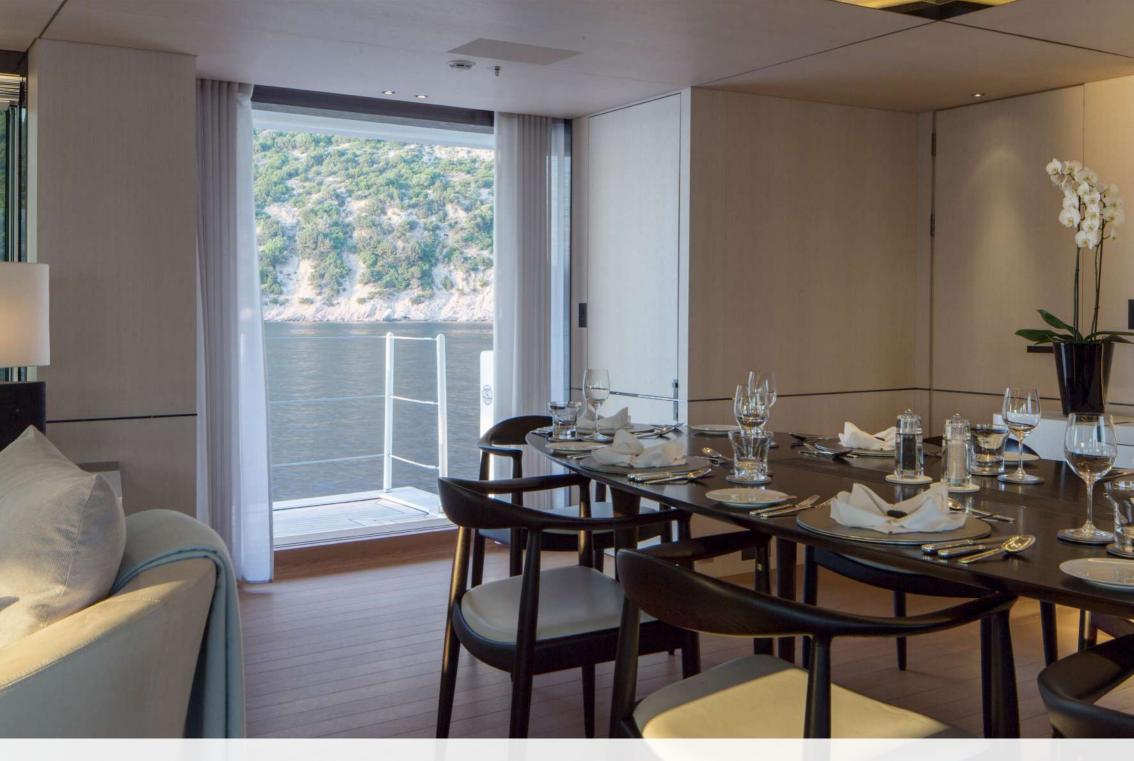

Aft Bridge Deck seating

Bridge Deck aft seating

View aft from mast

Wajer 38 chase boat

Main salon

Dining with balconies port and starboard

Skylounge

Master stateroom