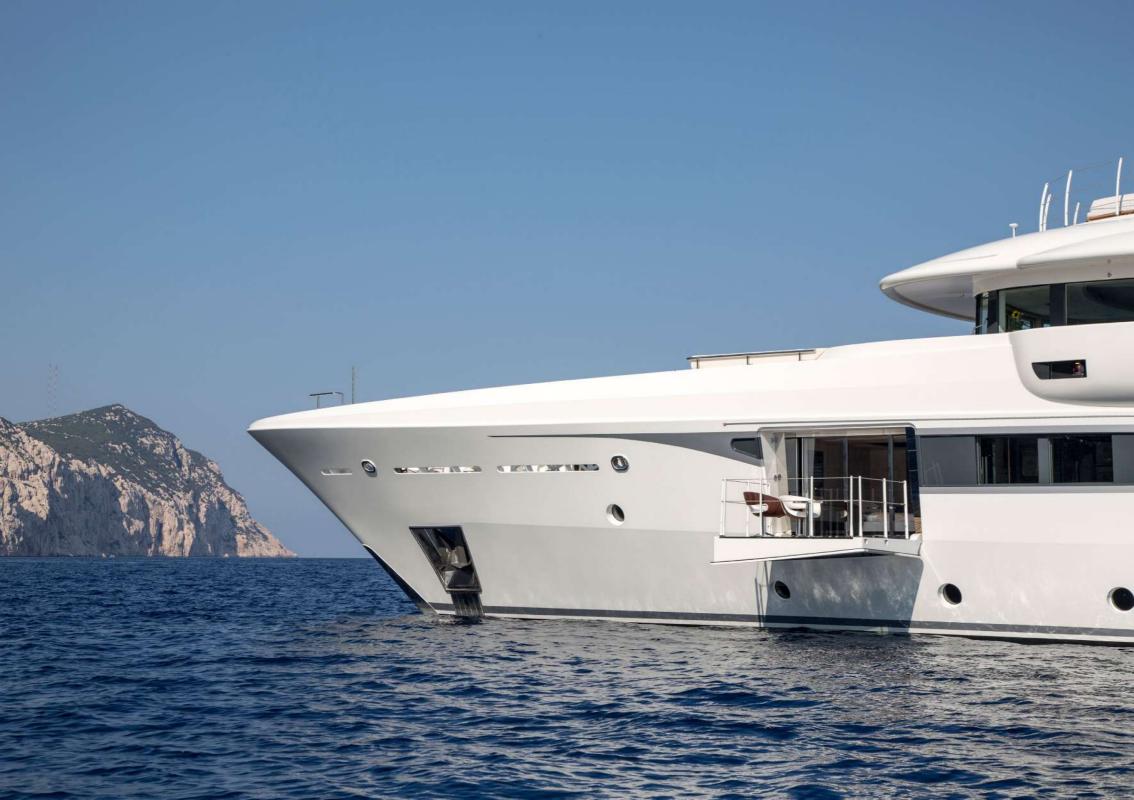

KAMALAYA is a 55m/180ft Amels delivered in 2013.

She features an extremely high specification including a custom interior designed by the renowned Remi Tessier.

She has never been chartered, has been maintained to the highest standards and is offered for sale in as new condition following a significant refit.