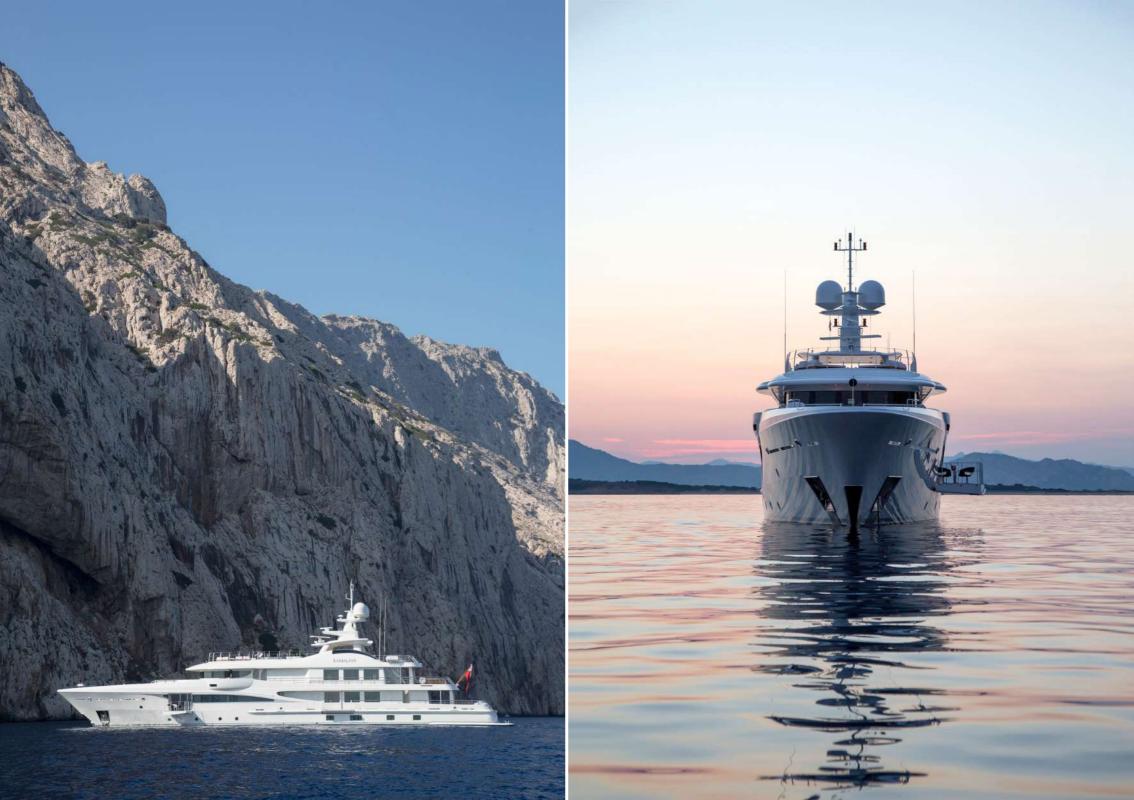

KAMALAYA is a 55m/180ft Amels delivered in 2013.

She features an extremely high specification including a custom interior designed by the renowned Remi Tessier.

She has never been chartered, has been maintained to the highest standards and is offered for sale in as new condition following a significant refit.